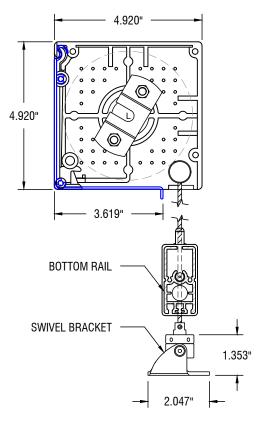

## **IDLER PROFILE**

## FRONT PROFILE





## **TOP PROFILE**

## **MOTOR PROFILE**



12101 MADERA WAY RIVERSIDE, CA 92503 P: 951-245-5077 F: 951-245-5075 WWW.ROLLASHADE.COM © COPYRIGHT 2016 ROLL-A-SHADE. INC. ALL RIGHTS RESERVED. THIS DRAWING IS THE PROPERTY OF ROLL-A-SHADE. INC. THE GRAPHOS. INCOMMATCH AND A SPECIFIC IDEAS IN THIS DOCUMENT ARE THE EXCLUSIVE PROPERTY OF ROLL-A-SHADE, INC. AND MUST NOT BE MADE PUBLIC, OPPEIO OR SOLD. OTHERS SEEKING PERMISSION TO REPRODUCE THIS DOCUMENT, IN WHOLE OR IN PART, MUST OBTAIN PERMISSION FROM ROLL-A-SHADE, INC. IN WRITING.

| DATE:                  | 11/19/2021 | CABLE GUIDE SHADE |
|------------------------|------------|-------------------|
| SHEET<br>SIZE:         | 8.5" X 11" | CABLE GUIDE       |
| SCALE:                 | 5/16"=1"   | W