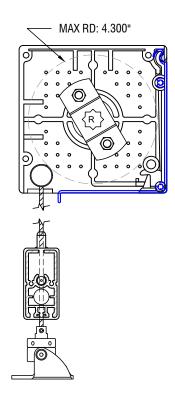

## **IDLER PROFILE**

## FRONT PROFILE





## **TOP PROFILE**

## **MOTOR PROFILE**



12101 MADERA WAY RIVERSIDE, CA 92503 P: 951-245-5077 F: 951-245-5075 WWW.ROLLASHADE.COM © COPYRIGHT 2016 ROLL-A-SHADE. INC. ALL RIGHTS RESERVED. THIS DRAWING IS THE PROPERTY OF ROLL-A-SHADE. INC. THE GRAPHOS. INCOMMATCH AND A SPECIFIC IDEAS IN THIS DOCUMENT ARE THE EXCLUSIVE PROPERTY OF ROLL-A-SHADE, INC. AND MUST NOT BE MADE PUBLIC, OPPEIO OR SOLD. OTHERS SEEKING PERMISSION TO REPRODUCE THIS DOCUMENT, IN WHOLE OR IN PART, MUST OBTAIN PERMISSION FROM ROLL-A-SHADE, INC. IN WRITING.

| DATE:                  | 11/19/2021 | CABLE GUIDE SHADE |
|------------------------|------------|-------------------|
| SHEET<br>SIZE:         | 8.5" X 11" | CABLE GUIDE       |
| SCALE:                 | 5/16"=1"   | W/BOTTOM FASCIA   |
| DRAWN SULPISIO MEDRANO |