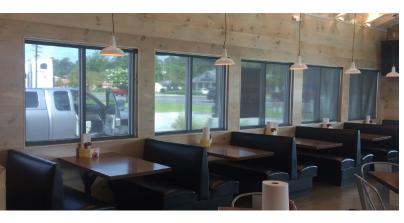

#### **INTERIOR SYSTEMS**

The Plus+ Shade is a premium grade commercial system that is designed to provide sun control while maintaining aesthetics.

The Plus+ Shade delivers a modern and polished look constructed from extruded aluminum, durable brackets, and mounting hardware. The Plus+ Shade is designed to last long term with our secure installation process. Designed to be the most versatile Roll-A-Shade® system with multiple fascia & bracket options, linked capabilities, large size ranges, and dual shade filtering.

#### **INTERIOR SYSTEMS**

Our Infinity™ Shade System is a sleek, modern, commercial system that has been designed to minimize light gaps and compliment modern décor. The unique, polished Infinity™ bracket features a smooth, flush finish and conceals the appearance of the clutch mechanism perfectly. This cost-effective shade solution is specially designed for 2" retail mullions. Available in two sizes and two colors, this shade system is ideal for a full range of sizes.