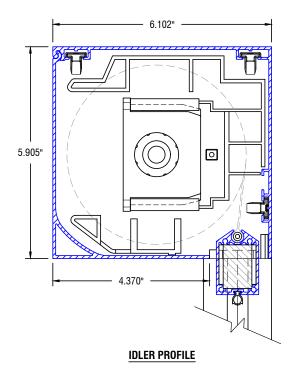

#### **EXTERIOR SYSTEMS**

The ZipShade® is equipped with one of the most advanced zipper tracks in the industry resulting in superior wind ratings. When in closed position, the ZipShade® is insectproof and is operational in winds up to 80mph. Utilizing the ZipShade® in projects has many benefits including lower utility bills when the shade is installed on the exterior of the building. Increase your revenue with Zipshades installed on the patio allowing for additional seating in a more comfortable atmosphere throughout the year.

Patented ZipShade® technology guarantees a fixed fabric with no wrinkles. The superior ZipShade® side channel technology results in extreme wind resistance up to 80mph, when installed against a building.