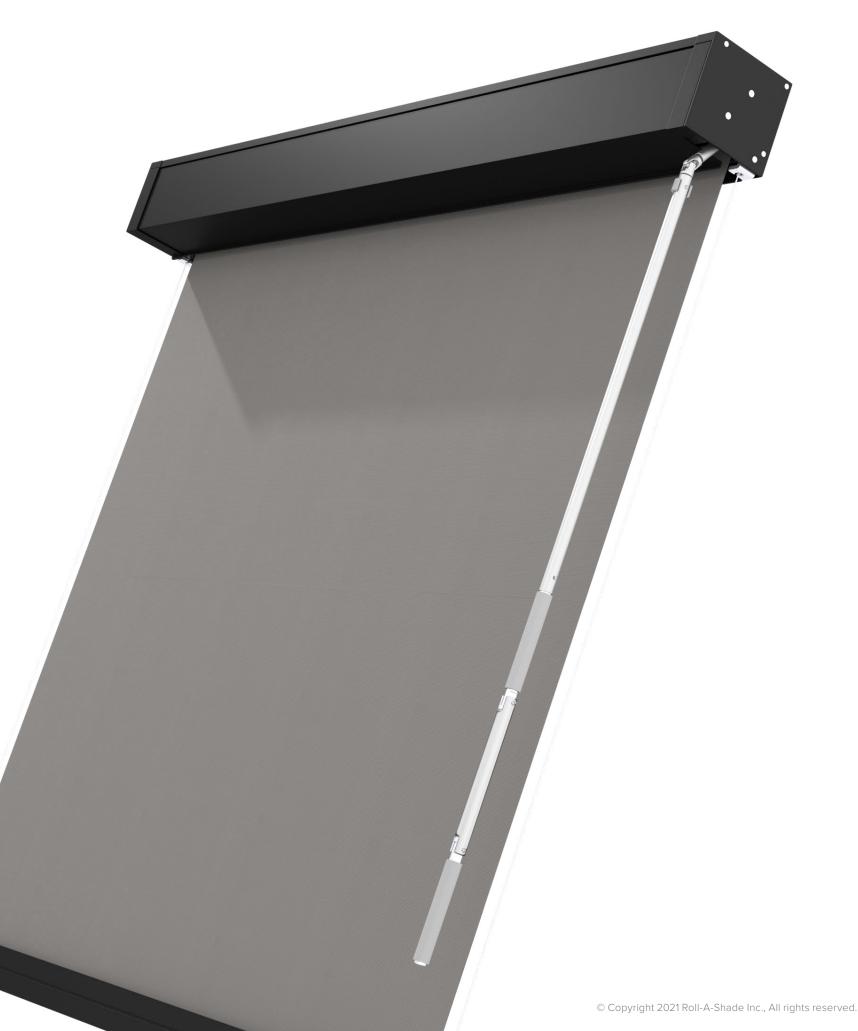

#### **INTERIOR SYSTEMS**

The Plus+ Shade is a premium grade commercial system that is designed to provide sun control while maintaining aesthetics.

The Plus+ Shade delivers a modern and polished look constructed from extruded aluminum, durable brackets, and mounting hardware. The Plus+ Shade is designed to last long term with our secure installation process. Designed to be the most versatile Roll-A-Shade® system with multiple fascia & bracket options, linked capabilities, large size ranges, and dual shade filtering.

#### MOTORIZATION/AUTOMATION INTEGRATION POSSIBLE

WHITE

#### **POWDER COATED**

SILVER METALLIC

Providing a protective layer with polyester or epoxy powder. Get the satisfaction of your system looking new and protected.

#### **ANODIZED**

Anodizing is an electrochemical process that converts the metal surface into a decorative, durable, corrosion-resistant, anodic oxide finish.

**OPEN ROLL** 

FASCIA BOTTOM

**FASCIA TOP** 