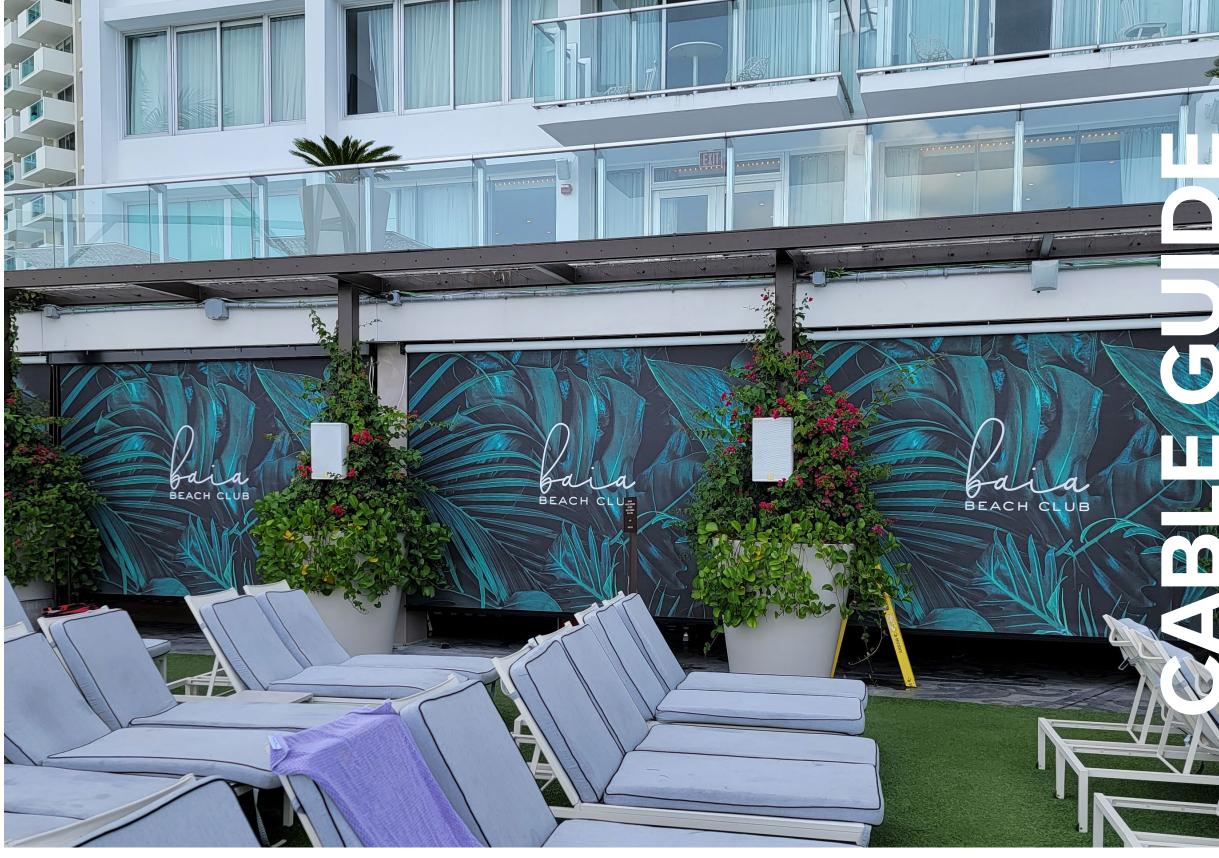

### CABLE

#### **EXTERIOR SYSTEMS**

The Cable Guide System is a cost effective solution to provide comfort on outdoor patios and living spaces. This robust system will block up to 95% of harmful UV rays, reduce heat and minimize glare. The Cable Guide System is ideal for residential and commercial projects alike. Custom branding is available and the additional advertising can be key to your success. The printed shade allows you to increase brand awareness while keeping your customers comfortable and happy.

The Cable Guide System allows you to seat more occupants in outdoor seating areas, thus increasing revenue. This heavy-duty system is made to withstand moisture and temperature fluctuation while keeping your customers comfortable.