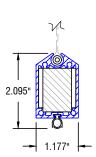

MOUNTING **CONFIGURATION:** 

Vertical or Horizontal

THRESHOLD:

Sun level threshold adjustable from 0 klux to 100 klux

**DIMENSIONS:** 

4.95" L (125.7mm) x 1.26" W (32mm) x 0.67" D (17mm)