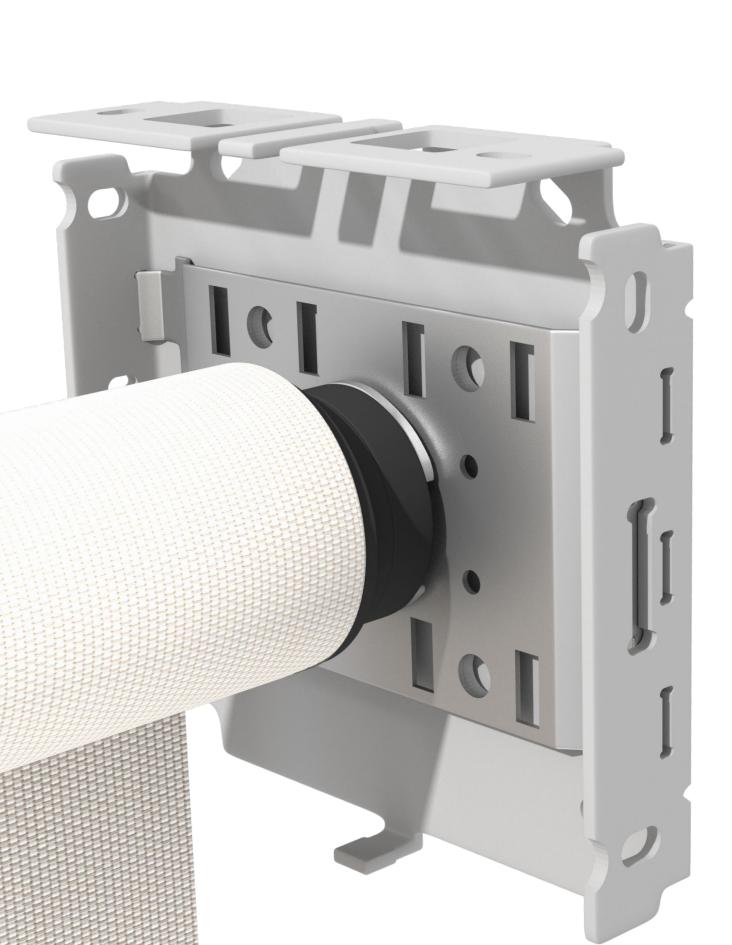

#### **INTELLIGENT SHADE NETWORK**

Roll-A-Shade's Intelligent Shade Network utilizes intelligent motor technology to provide a comprehensive sun control solution for every environment. The intelligent motor design features an on board microprocessor and a digital encoder, which allows a wide range of features to be easily programmed.

#### 4-WIRE

In new construction or renovations, 4-Wire Motor Systems provide simple and reliable control for installations that do not require complex management solutions. A 4-Wire Motor System links the control device to the motor using electrical wires carrying power and limiting the switch to the source of control. The common motor options available for these systems are durable and dependable, and feature a wide variety of torques and speeds which are a beneficial resource for interior or exterior motorized shading applications.