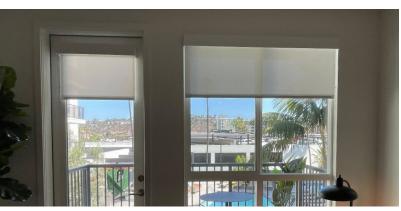

#### **INTERIOR SYSTEMS**

The Plus+ Shade is a premium grade commercial system that is designed to provide sun control while maintaining aesthetics.

The Plus+ Shade delivers a modern and polished look constructed from extruded aluminum, durable brackets, and mounting hardware. The Plus+ Shade is designed to last long term with our secure installation process. Designed to be the most versatile Roll-A-Shade® system with multiple fascia & bracket options, linked capabilities, large size ranges, and dual shade filtering.

#### **INTERIOR SYSTEMS**

Our Infinity™ Shade System is a sleek, modern, commercial system that has been designed to minimize light gaps and compliment modern décor. The unique, polished Infinity™ bracket features a smooth, flush finish and conceals the appearance of the clutch mechanism perfectly. This cost-effective shade solution is specially designed for 2" retail mullions. Available in two sizes and two colors, this shade system is ideal for a full range of sizes.