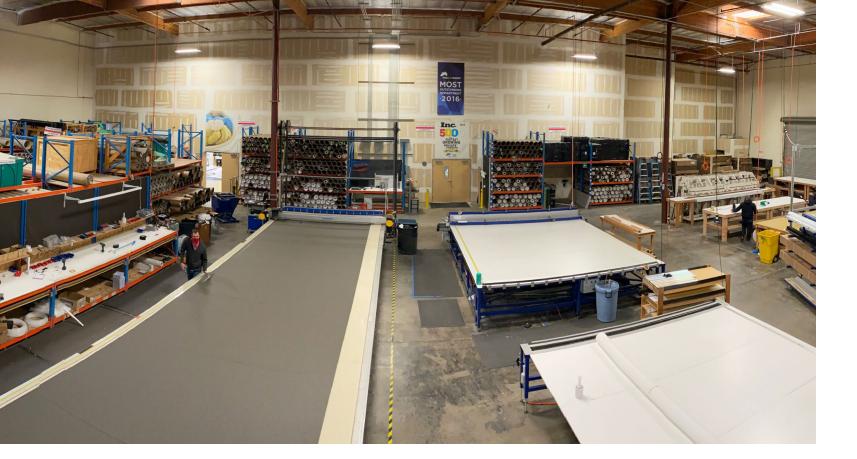

# MANUFACTURING CAPABILITIES

Roll-A-Shade® maintains two innovative, state of the art manufacturing facilities. By employing skilled craftsmen, Roll-A-Shade® has the capabilities to manufacture custom roller shades to your strict specifications while maintaining a high standard of quality.

#### **OUR MANUFACTURING CAPABILITIES INCLUDE**

- Ultra Sonic Cutting Technology to cauterize and seal fabric edges
- Crush Cutting Technology to seal fiberglass fabrics
- Light box inspection to verify fabric quality
- One of the largest automated cutting tables in the country
- Automated metal cutting station

Roll-A-Shade's unique CRM software puts project management at the forefront allowing our skilled project management team to efficiently and effectively manage every project, large or small. Expertly written manufacturing software insures that all shade systems are manufactured to your exact specifications. By implementing a strict quality control program, each shade is checked for quality during multiple stages of the production process.