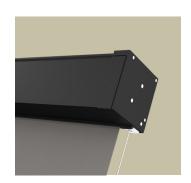

#### **INTERIOR SYSTEMS**

The Plus+ Shade is a premium grade commercial system that is designed to provide sun control while maintaining aesthetics.

The Plus+ Shade delivers a modern and polished look constructed from extruded aluminum, durable brackets, and mounting hardware. The Plus+ Shade is designed to last long term with our secure installation process. Designed to be the most versatile Roll-A-Shade® system with multiple fascia & bracket options, linked capabilities, large size ranges, and dual shade filtering.

#### **ANODIZED**

Anodizing is an electrochemical process that converts the metal surface into a decorative, durable, corrosion-resistant, anodic oxide finish.

**OPEN ROLL** 

FASCIA BOTTOM

**FASCIA TOP** 