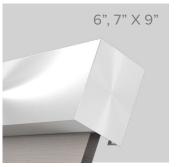

#### **INTERIOR SYSTEMS**

Designed specifically for the commercial industry, this robust system is heavy duty and can accommodate the most sophisticated specifications.

Architectural grade quality to meet the performance requirements of any commercial application in both manual or motorized with enclosed headboxes, extra-large shades, fascias, open roll, and linked 7" motorization. Contract Plus+ commercial-grade shading solutions ensure design consistency throughout your building and feature our superior quality, service, and installation guarantee.

#### **ANODIZED**

Anodizing is an electrochemical process that converts the metal surface into a decorative, durable, corrosion-resistant, anodic oxide finish.

**OPEN ROLL** 

**FASCIA BOTTOM** 

**FASCIA TOP** 