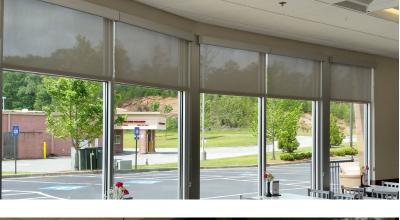

#### **INTERIOR SYSTEMS**

The Plus+ Shade is a premium grade commercial system that is designed to provide sun control while maintaining aesthetics.

The Plus+ Shade delivers a modern and polished look constructed from extruded aluminum, durable brackets, and mounting hardware. The Plus+ Shade is designed to last long term with our secure installation process. Designed to be the most versatile Roll-A-Shade® system with multiple fascia & bracket options, linked capabilities, large size ranges, and dual shade filtering.

#### **INTERIOR SYSTEMS**

Our Infinity™ Shade System is a sleek, modern, commercial system that has been designed to minimize light gaps and compliment modern décor. The unique, polished Infinity™ bracket features a smooth, flush finish and conceals the appearance of the clutch mechanism perfectly. This cost-effective shade solution is specially designed for 2" retail mullions. Available in two sizes and two colors, this shade system is ideal for a full range of sizes.