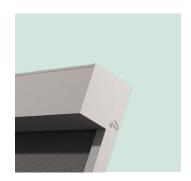

#### **INTERIOR SYSTEMS**

The Plus+ Shade is a premium grade commercial system that is designed to provide sun control while maintaining aesthetics.

The Plus+ Shade delivers a modern and polished look constructed from extruded aluminum, durable brackets, and mounting hardware. The Plus+ Shade is designed to last long term with our secure installation process. Designed to be the most versatile Roll-A-Shade® system with multiple fascia & bracket options, linked capabilities, large size ranges, and dual shade filtering.

#### **ANODIZED**

Anodizing is an electrochemical process that converts the metal surface into a decorative, durable, corrosion-resistant, anodic oxide finish.

**OPEN ROLL** 

FASCIA BOTTOM

**FASCIA TOP** 