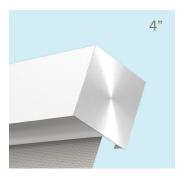

#### **INTERIOR SYSTEMS**

The Plus+ Shade is a premium grade commercial system that is designed to provide sun control while maintaining aesthetics.

The Plus+ Shade delivers a modern and polished look constructed from extruded aluminum, durable brackets, and mounting hardware. The Plus+ Shade is designed to last long term with our secure installation process. Designed to be the most versatile Roll-A-Shade® system with multiple fascia & bracket options, linked capabilities, large size ranges, and dual shade filtering.

#### **ANODIZED**

Anodizing is an electrochemical process that converts the metal surface into a decorative, durable, corrosion-resistant, anodic oxide finish.

**OPEN ROLL** 

FASCIA BOTTOM

**FASCIA TOP** 