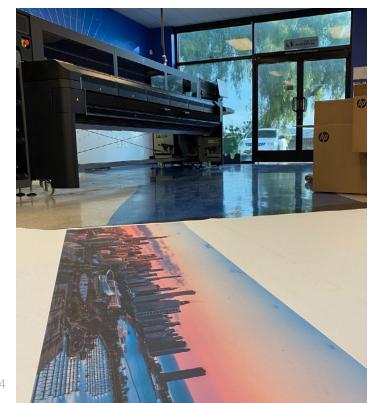

#### PRINTED SHADES

Roll-A-Shade® offers custom printing on manual, stationary, and motorized roller shades. The state-of-the-art printing equipment has the ability to print vibrant, vivid artwork including company logos and full-bleed marketing images. Our durable, odorless water-based latex inks are GREENGUARD Gold certified and able to withstand years of wear. We can print on a wide variety of solar screen fabrics.