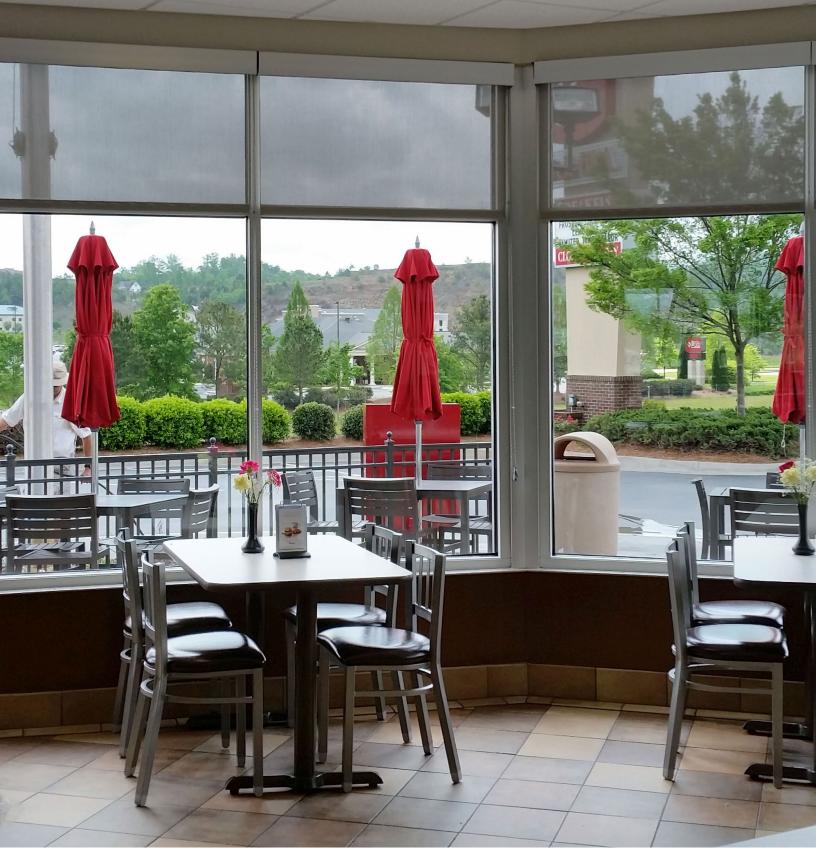

# CONTROLSO AUTOMATION

Roll-A-Shade® combines technical excellence with design perfection to create custom shade systems that offer superb functionality along with style and durability that surpass the competition. Our stylish solar protection fabrics permit outside visibility while blocking the sun's harmful rays, providing energyefficient solutions by reducing solar heat gain.

All shade systems provide protection against fading product, furniture, or appliances due to heat and sun exposure. Increase the comfort levels of your customers and employees by reducing glare and heat during daylight hours.