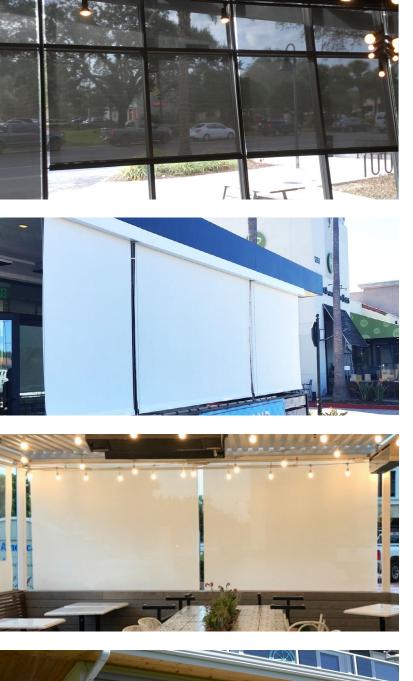

#### **EXTERIOR SYSTEMS**

The Cable Guide System is a cost effective solution to provide comfort on outdoor patios and living spaces. This robust system will block up to 95% of harmful UV rays, reduce heat and minimize glare. The Cable Guide System is ideal for residential and commercial projects alike. Custom branding is available and the additional advertising can be key to your success. The printed shade allows you to increase brand awareness while keeping your customers comfortable and happy.

The Cable Guide System allows you to seat more occupants in outdoor seating areas, thus increasing revenue. This heavy-duty system is made to withstand moisture and temperature fluctuation while keeping your customers comfortable.