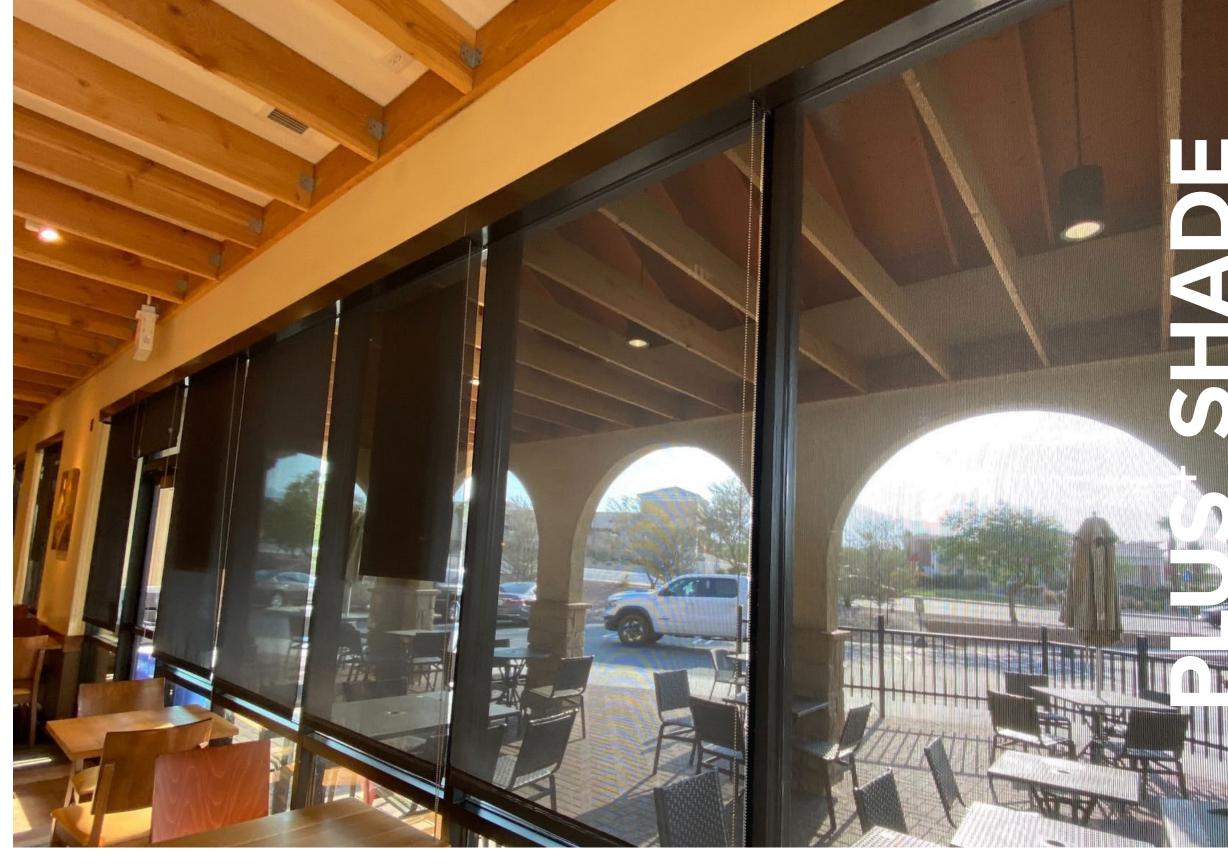

### PLUS+

# SHADE

#### MANUAL & MOTORIZED

#### **INTERIOR SYSTEMS**

The Plus+ Shade is a premium grade commercial system that is designed to provide sun control while maintaining aesthetics.

The Plus+ Shade delivers a modern and polished look constructed from extruded aluminum, durable brackets, and mounting hardware. The Plus+ Shade is designed to last long term with our secure installation process. Designed to be the most versatile Roll-A-Shade® system with multiple fascia & bracket options, linked capabilities, large size ranges, and dual shade filtering.

#### MOTORIZATION/AUTOMATION INTEGRATION POSSIBLE

WHITE