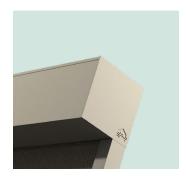

#### **INTERIOR SYSTEMS**

Our Infinity™ Shade System is a sleek, modern, commercial system that has been designed to minimize light gaps and compliment modern décor. The unique, polished Infinity™ bracket features a smooth, flush finish and conceals the appearance of the clutch mechanism perfectly. This cost-effective shade solution is specially designed for 2" retail mullions. Available in two sizes and two colors, this shade system is ideal for a full range of sizes.

#### **ANODIZED**

Anodizing is an electrochemical process that converts the metal surface into a decorative, durable, corrosion-resistant, anodic oxide finish.

OPEN ROLL