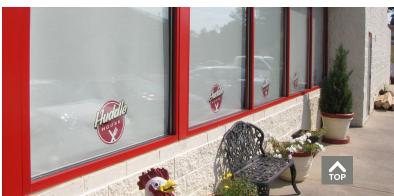

### BRANDING

Printed logo shades are ideal when your location has strict exterior signage codes. Printing is visible from the storefront, putting your company logo or products directly in front of your customers.

Custom graphics are a way to showcase directionals of drive-thru windows, branded products, discount announcements, and so much more. Printed shades allow you to convey your information in an aesthetically pleasing and functional way.

#### PRINTED SHADES

Roll-A-Shade® offers custom printing on manual, stationary, and motorized roller shades. The state-of-the-art printing equipment has the ability to print vibrant, vivid artwork including company logos and full-bleed marketing images. Our durable, odorless water-based latex inks are GREENGUARD Gold certified and able to withstand years of wear. We can print on a wide variety of solar screen fabrics.