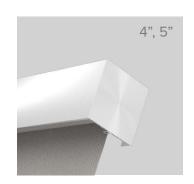

#### **INTERIOR SYSTEMS**

The Plus+ Shade is a premium grade commercial system that is designed to provide sun control while maintaining aesthetics.

The Plus+ Shade delivers a modern and polished look constructed from extruded aluminum, durable brackets, and mounting hardware. The Plus+ Shade is designed to last long term with our secure installation process. Designed to be the most versatile Roll-A-Shade® system with multiple fascia & bracket options, linked capabilities, large size ranges, and dual shade filtering.

#### **ANODIZED**

Anodizing is an electrochemical process that converts the metal surface into a decorative, durable, corrosion-resistant, anodic oxide finish.

**OPEN ROLL** 

FASCIA BOTTOM

**FASCIA TOP** 