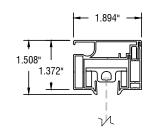

#### **EXTERIOR SYSTEMS**

The ZipShade® is equipped with one of the most advanced zipper tracks in the industry resulting in superior wind ratings. When in closed position, the ZipShade® is insectproof and is operational in winds up to 80mph. Utilizing the ZipShade® in projects has many benefits including lower utility bills when the shade is installed on the exterior of the building. Increase your revenue with Zipshades installed on the patio allowing for additional seating in a more comfortable atmosphere throughout the year.

Patented ZipShade® technology guarantees a fixed fabric with no wrinkles. The superior ZipShade® side channel technology results in extreme wind resistance up to 80mph, when installed against a building.