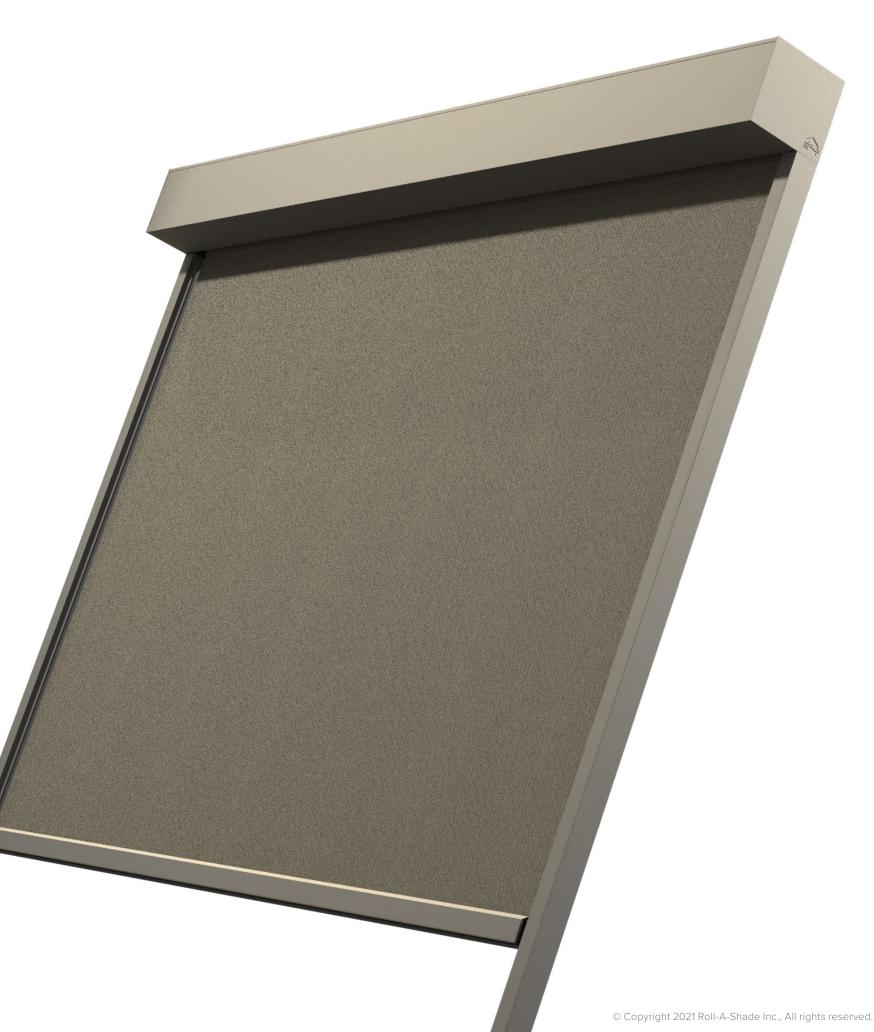

#### **INTERIOR SYSTEMS**

The Plus+ Shade is a premium grade commercial system that is designed to provide sun control while maintaining aesthetics.

The Plus+ Shade delivers a modern and polished look constructed from extruded aluminum, durable brackets, and mounting hardware. The Plus+ Shade is designed to last long term with our secure installation process. Designed to be the most versatile Roll-A-Shade® system with multiple fascia & bracket options, linked capabilities, large size ranges, and dual shade filtering.

#### MOTORIZATION/AUTOMATION INTEGRATION POSSIBLE

WHITE