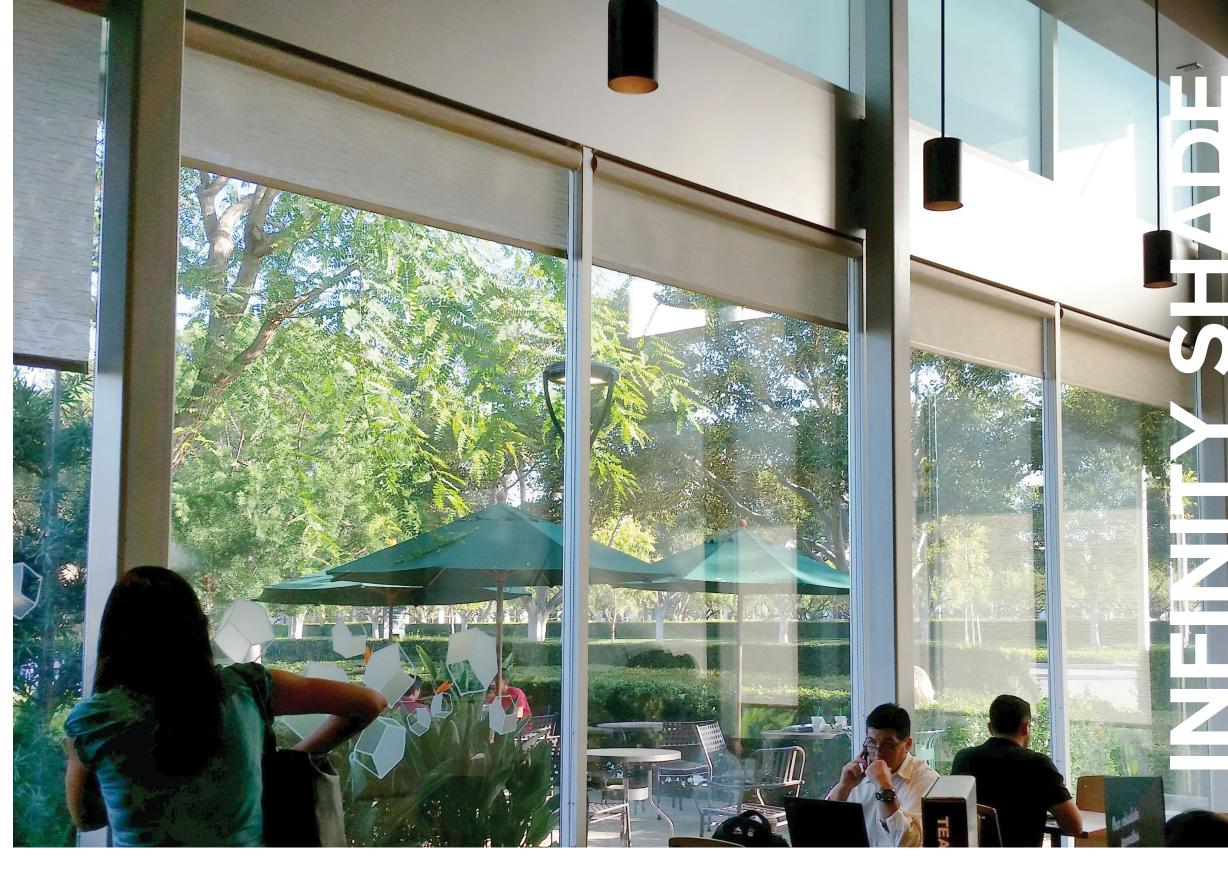

# INFINITY

### SHADE

MANUAL & MOTORIZED

#### **INTERIOR SYSTEMS**

Our Infinity™ Shade System is a sleek, modern, commercial system that has been designed to minimize light gaps and compliment modern décor. The unique, polished Infinity™ bracket features a smooth, flush finish and conceals the appearance of the clutch mechanism perfectly. This cost-effective shade solution is specially designed for 2" retail mullions. Available in two sizes and two colors, this shade system is ideal for a full range of sizes.