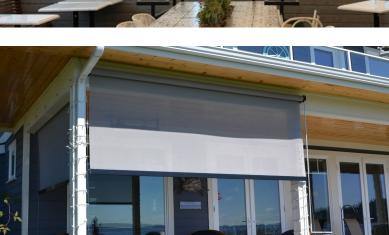

### CABLE

#### **EXTERIOR SYSTEMS**

The Cable Guide System is a cost effective solution to provide comfort on outdoor patios and living spaces. This robust system will block up to 95% of harmful UV rays, reduce heat and minimize glare. The Cable Guide System is ideal for residential and commercial projects alike. Custom branding is available and the additional advertising can be key to your success. The printed shade allows you to increase brand awareness while keeping your customers comfortable and happy.

The Cable Guide System allows you to seat more occupants in outdoor seating areas, thus increasing revenue. This heavy-duty system is made to withstand moisture and temperature fluctuation while keeping your customers comfortable.