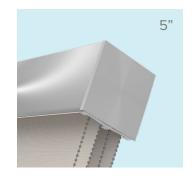

#### **INTERIOR SYSTEMS**

Our Infinity™ Shade System is a sleek, modern, commercial system that has been designed to minimize light gaps and compliment modern décor. The unique, polished Infinity™ bracket features a smooth, flush finish and conceals the appearance of the clutch mechanism perfectly. This cost-effective shade solution is specially designed for 2" retail mullions. Available in two sizes and two colors, this shade system is ideal for a full range of sizes.

#### **ANODIZED**

Anodizing is an electrochemical process that converts the metal surface into a decorative, durable, corrosion-resistant, anodic oxide finish.

OPEN ROLL