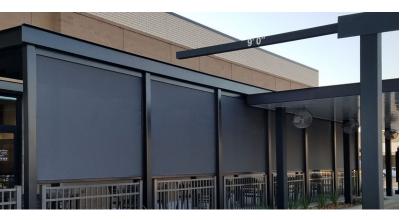

### ZIPSHADE MOTORIZED

#### **EXTERIOR SYSTEMS**

The ZipShade® is equipped with one of the most advanced zipper tracks in the industry resulting in superior wind ratings. When in closed position, the ZipShade® is insectproof and is operational in winds up to 80mph. Utilizing the ZipShade® in projects has many benefits including lower utility bills when the shade is installed on the exterior of the building. Increase your revenue with Zipshades installed on the patio allowing for additional seating in a more comfortable atmosphere throughout the year.

Patented ZipShade® technology guarantees a fixed fabric with no wrinkles. The superior ZipShade® side channel technology results in extreme wind resistance up to 80mph, when installed against a building.