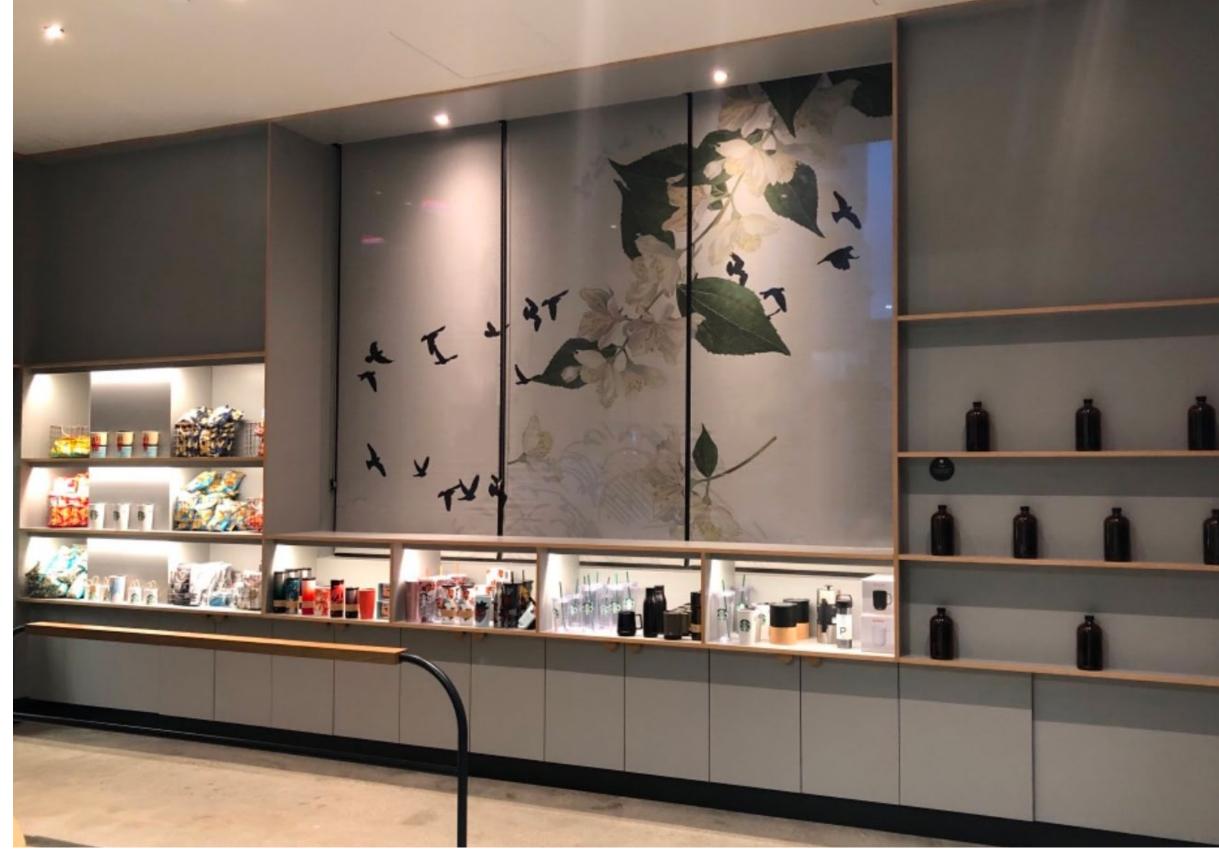

### BRANDING

Printed logo shades are ideal when your location has strict exterior signage codes. Printing is visible from the storefront, putting your company logo or products directly in front of your customers.

Custom graphics are a way to showcase directionals of drive-thru windows, branded products, discount announcements, and so much more. Printed shades allow you to convey your information in an aesthetically pleasing and functional way.

#### PRINTED SHADES

Roll-A-Shade® offers custom printing on manual, stationary, and motorized roller shades. The state-of-the-art printing equipment has the ability to print vibrant, vivid artwork including company logos and full-bleed marketing images. Our durable, odorless water-based latex inks are GREENGUARD Gold certified and able to withstand years of wear. We can print on a wide variety of solar screen fabrics.