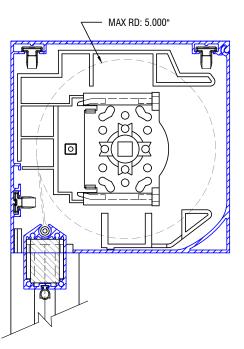

MOUNTING **CONFIGURATION:** 

Vertical or Horizontal

THRESHOLD:

Sun level threshold adjustable from 0 klux to 100 klux

**DIMENSIONS:** 

4.95" L (125.7mm) x 1.26" W (32mm) x 0.67" D (17mm)