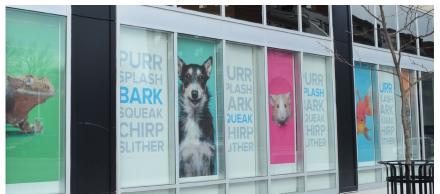

### BRANDING

Printed logo shades are ideal when your location has strict exterior signage codes. Printing is visible from the storefront, putting your company logo or products directly in front of your customers.

Custom graphics are a way to showcase directionals of drive-thru windows, branded products, discount announcements, and so much more. Printed shades allow you to convey your information in an aesthetically pleasing and functional way.

#### PRINTED SHADES

Roll-A-Shade® offers custom printing on manual, stationary, and motorized roller shades. The state-of-the-art printing equipment has the ability to print vibrant, vivid artwork including company logos and full-bleed marketing images. Our durable, odorless water-based latex inks are GREENGUARD Gold certified and able to withstand years of wear. We can print on a wide variety of solar screen fabrics.