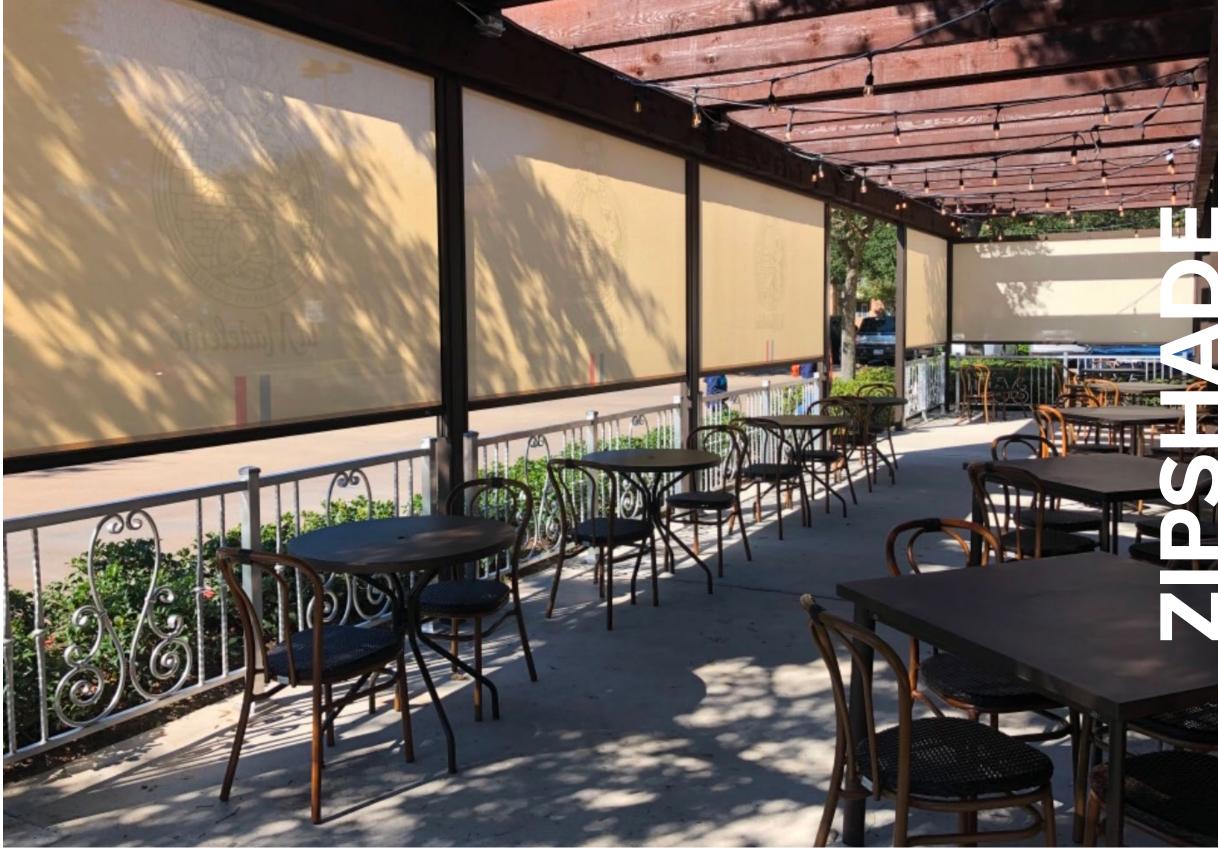

### ZIPSHADE MOTORIZED

#### **EXTERIOR SYSTEMS**

The ZipShade® is equipped with one of the most advanced zipper tracks in the industry resulting in superior wind ratings. When in closed position, the ZipShade® is insectproof and is operational in winds up to 80mph. Utilizing the ZipShade® in projects has many benefits including lower utility bills when the shade is installed on the exterior of the building. Increase your revenue with Zipshades installed on the patio allowing for additional seating in a more comfortable atmosphere throughout the year.

Patented ZipShade® technology guarantees a fixed fabric with no wrinkles. The superior ZipShade® side channel technology results in extreme wind resistance up to 80mph, when installed against a building.