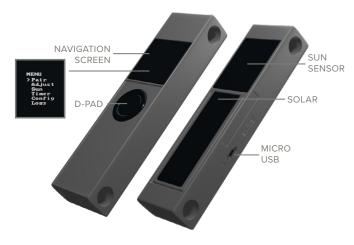

### ECLIPSE

AUTOMATED SUN CONTROL

The Eclipse is a cost effective accessory to your motorized shades. The Eclipse sun sensor uses real time sun exposure data to raise and lower shades automatically. This touchless shading system ensures customers & employees do not have to constantly raise and lower shades throughout the day as sun exposure changes. Equipped with a weekday and weekend timer, shades can be programmed to your operating hours as well. The Eclipse can be used as a remote when necessary and can be paired with a wall switch should a manual override be needed.

#### **EASE OF NAVIGATION**

The Eclipse menu screen allows for ease of navigation through the complete list of programming options and settings. The menu features a list of programmable options including an adjustable timer. The timer allows for unique weekend and weekday sun up and sun down shade settings.

#### **WIRELESS**

Uses wireless technology to communicate with your shade systems. Features wireless installation.

#### **SOLAR POWERED**

The Eclipse is equipped with a solar recharge panel that eliminates the need to change batteries or install wires. Micro USB cable included for initial charge.

#### **TECHNICAL SPECIFICATIONS**

POWER:

FCC

Solar powered

**APPROVALS:** 

**FIVE YEAR WARRANTY** 

**CONTROL:** 

Wireless

MOUNTING **CONFIGURATION:** 

Vertical or Horizontal

THRESHOLD:

Sun level threshold adjustable from 0 klux to 100 klux

**DIMENSIONS:** 

4.95" L (125.7mm) x 1.26" W (32mm) x 0.67" D (17mm)