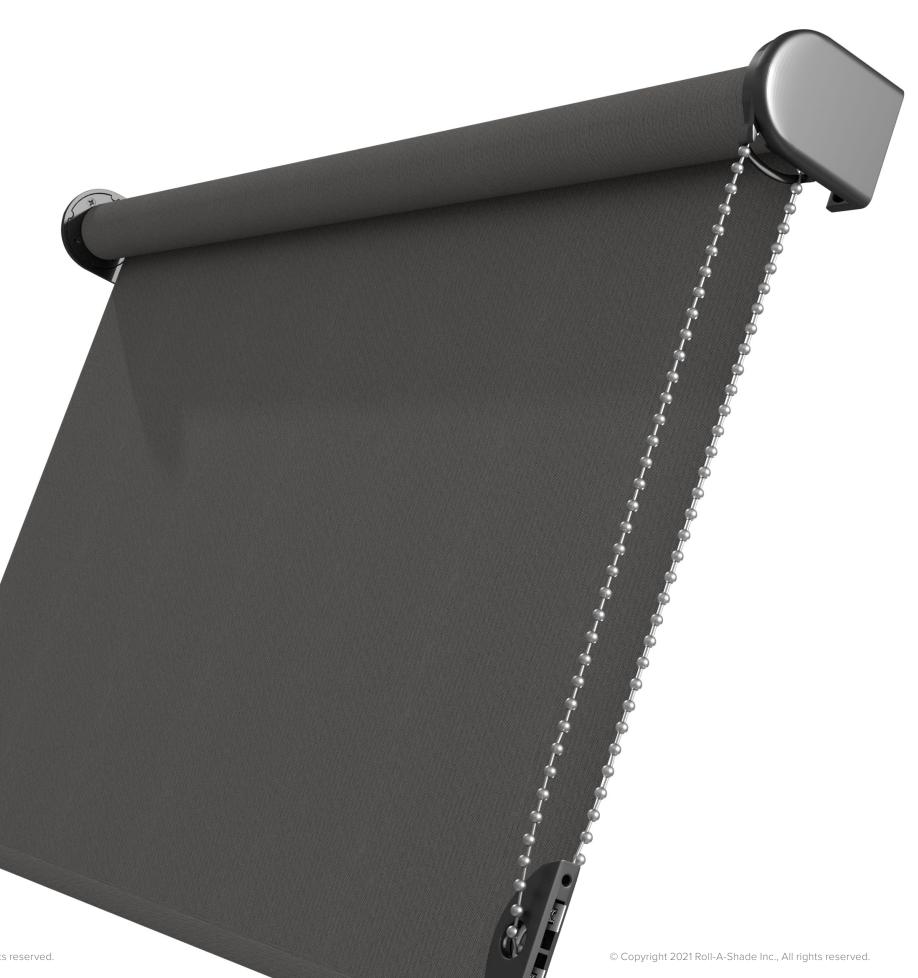

#### **INTERIOR SYSTEMS**

The Plus+ Shade is a premium grade commercial system that is designed to provide sun control while maintaining aesthetics.

The Plus+ Shade delivers a modern and polished look constructed from extruded aluminum, durable brackets, and mounting hardware. The Plus+ Shade is designed to last long term with our secure installation process. Designed to be the most versatile Roll-A-Shade® system with multiple fascia & bracket options, linked capabilities, large size ranges, and dual shade filtering.

#### **ANODIZED**

Anodizing is an electrochemical process that converts the metal surface into a decorative, durable, corrosion-resistant, anodic oxide finish.

**OPEN ROLL** 

FASCIA BOTTOM

**FASCIA TOP** 