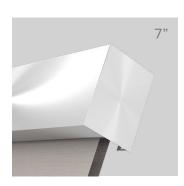

#### **INTERIOR SYSTEMS**

Our Infinity™ Shade System is a sleek, modern, commercial system that has been designed to minimize light gaps and compliment modern décor. The unique, polished Infinity™ bracket features a smooth, flush finish and conceals the appearance of the clutch mechanism perfectly. This cost-effective shade solution is specially designed for 2" retail mullions. Available in two sizes and two colors, this shade system is ideal for a full range of sizes.

#### **ANODIZED**

Anodizing is an electrochemical process that converts the metal surface into a decorative, durable, corrosion-resistant, anodic oxide finish.

OPEN ROLL