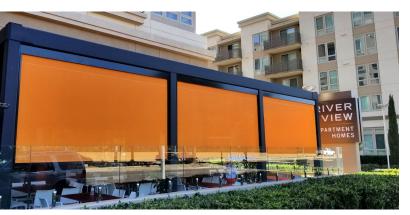

#### **EXTERIOR SYSTEMS**

The Cable Guide System is a cost effective solution to provide comfort on outdoor patios and living spaces. This robust system will block up to 95% of harmful UV rays, reduce heat and minimize glare. The Cable Guide System is ideal for residential and commercial projects alike. Custom branding is available and the additional advertising can be key to your success. The printed shade allows you to increase brand awareness while keeping your customers comfortable and happy.

The Cable Guide System allows you to seat more occupants in outdoor seating areas, thus increasing revenue. This heavy-duty system is made to withstand moisture and temperature fluctuation while keeping your customers comfortable.