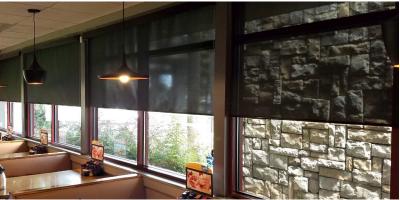

#### **INTERIOR SYSTEMS**

The Plus+ Shade is a premium grade commercial system that is designed to provide sun control while maintaining aesthetics.

The Plus+ Shade delivers a modern and polished look constructed from extruded aluminum, durable brackets, and mounting hardware. The Plus+ Shade is designed to last long term with our secure installation process. Designed to be the most versatile Roll-A-Shade® system with multiple fascia & bracket options, linked capabilities, large size ranges, and dual shade filtering.

#### **INTERIOR SYSTEMS**

Our Infinity™ Shade System is a sleek, modern, commercial system that has been designed to minimize light gaps and compliment modern décor. The unique, polished Infinity™ bracket features a smooth, flush finish and conceals the appearance of the clutch mechanism perfectly. This cost-effective shade solution is specially designed for 2" retail mullions. Available in two sizes and two colors, this shade system is ideal for a full range of sizes.