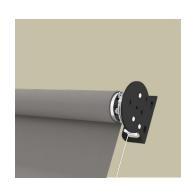

#### **INTERIOR SYSTEMS**

Our Infinity™ Shade System is a sleek, modern, commercial system that has been designed to minimize light gaps and compliment modern décor. The unique, polished Infinity™ bracket features a smooth, flush finish and conceals the appearance of the clutch mechanism perfectly. This cost-effective shade solution is specially designed for 2" retail mullions. Available in two sizes and two colors, this shade system is ideal for a full range of sizes.

#### **ANODIZED**

Anodizing is an electrochemical process that converts the metal surface into a decorative, durable, corrosion-resistant, anodic oxide finish.

OPEN ROLL