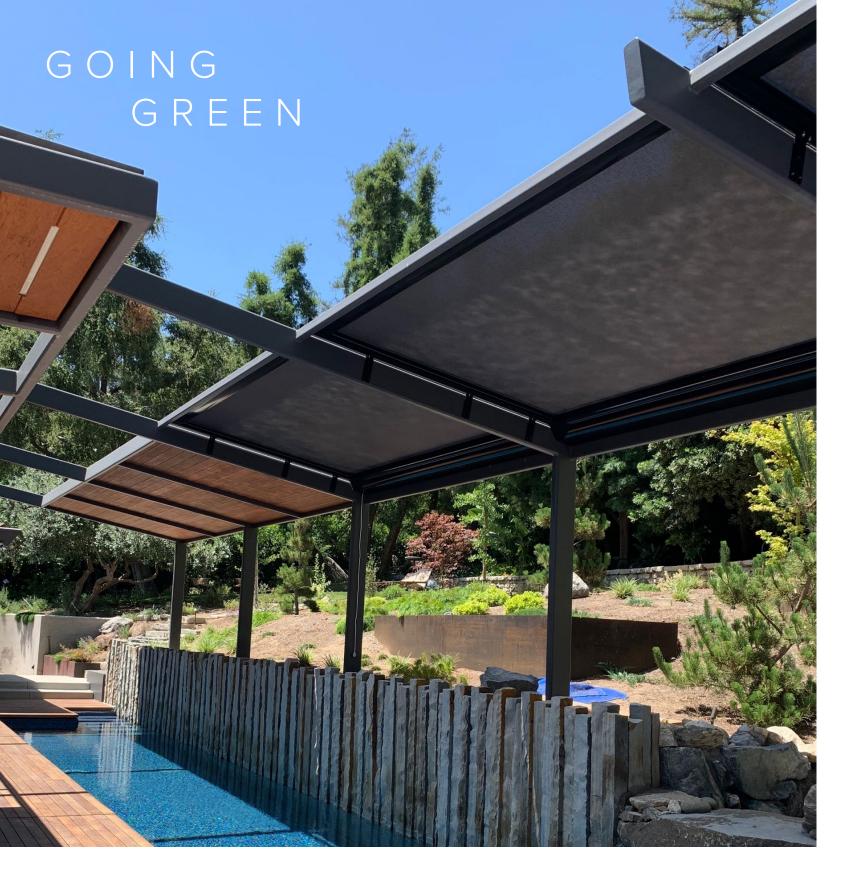

# CONTROLSO AUTOMATION

Roll-A-Shade® combines technical excellence with design perfection to create custom shade systems that offer superb functionality along with style and durability that surpass the competition. Our stylish solar protection fabrics permit outside visibility while blocking the sun's harmful rays, providing energyefficient solutions by reducing solar heat gain.

All shade systems provide protection against fading product, furniture, or appliances due to heat and sun exposure. Increase the comfort levels of your customers and employees by reducing glare and heat during daylight hours.