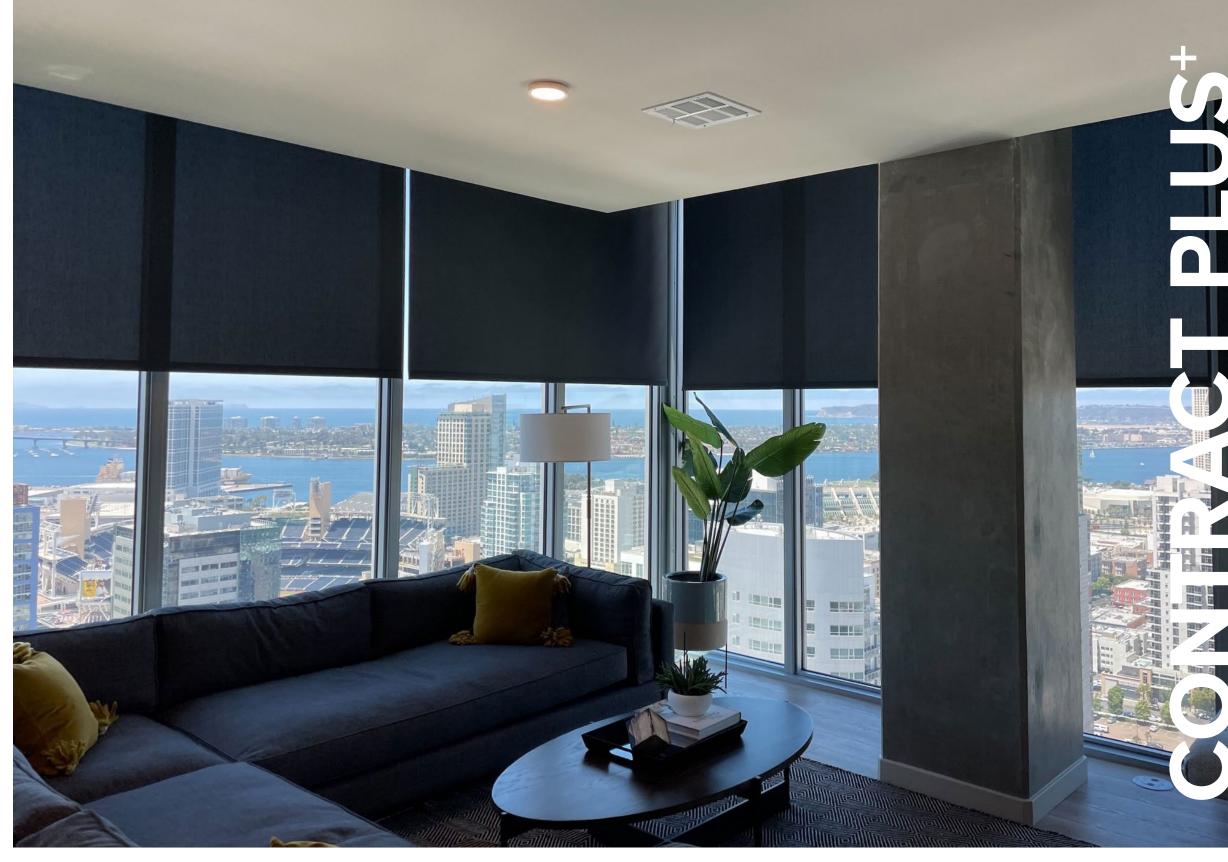

### CONTRACT

### PLUS+

MANUAL & MOTORIZED

#### **INTERIOR SYSTEMS**

Designed specifically for the commercial industry, this robust system is heavy duty and can accommodate the most sophisticated specifications.

Architectural grade quality to meet the performance requirements of any commercial application in both manual or motorized with enclosed headboxes, extra-large shades, fascias, open roll, and linked 7" motorization. Contract Plus+ commercial-grade shading solutions ensure design consistency throughout your building and feature our superior quality, service, and installation guarantee.