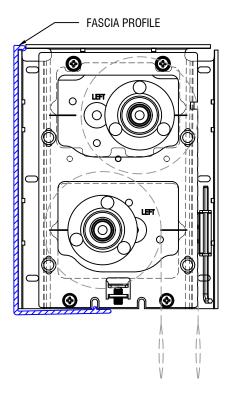

## **IDLER PROFILE**



## **FRONT PROFILE**



## **INTERMEDIATE PROFILE**

## **MOTOR PROFILE**



12101 MADERA WAY RIVERSIDE, CA 92503 P: 951-245-5077 F: 951-245-5075 WWW.ROLLASHADE.COM © COPYRIGHT 2016 ROLL-A-SHADE, INC, ALL RIGHTS RESERVED. THIS DRAWMIN IS THE PROPERTY OF ROLL-SHADE, INC, THE GRAPHICS, INFORMATION AND SPECIFIC DEAS IN THIS DOCUMENT ARE THE EXCLUSIVE PROPERTY OF ROLL-SHADE, INC, AND MUST NOT BE MADE PUBLIC, COPIED OR SOLD, OTHERS SECKING PERMISSION TO REPRODUCE THIS DOCUMENT, IN WHOLE OR IN PART, MUST GRITIN PERMISSION FROM ROLL-A-SHADE, INC, IN WRITTING.

|   | DATE:          | 11/15/2019       |
|---|----------------|------------------|
| , | SHEET<br>SIZE: | 8.5" X 11"       |
|   | SCALE          | 3/8"=1"          |
|   | DRAWI<br>BY:   | SULPISIO MEDRANO |

7" STAR HEAD DUAL W/ BOTTOM