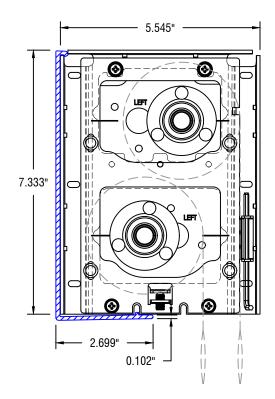

## **IDLER PROFILE**



## **FRONT PROFILE**



## **INTERMEDIATE PROFILE**

## **MOTOR PROFILE**



12101 MADERA WAY RIVERSIDE, CA 92503 P: 951-245-5077 F: 951-245-5075 WWW.ROLLASHADE.COM © COPYRIGHT 2016 ROLL-A-SHADE, INC, ALL RIGHTS RESERVED. THIS DRAWMIN IS THE PROPERTY OF ROLL-SHADE, INC, THE GRAPHICS, INFORMATION AND SPECIFIC DEAS IN THIS DOCUMENT ARE THE EXCLUSIVE PROPERTY OF ROLL-SHADE, INC, AND MUST NOT BE MADE PUBLIC, COPIED OR SOLD, OTHERS SECKING PERMISSION TO REPRODUCE THIS DOCUMENT, IN WHOLE OR IN PART, MUST GRITIN PERMISSION FROM ROLL-A-SHADE, INC, IN WRITTING.

|   | DATE:          | 11/15/2019       |
|---|----------------|------------------|
| , | SHEET<br>SIZE: | 8.5" X 11"       |
|   | SCALE          | 3/8"=1"          |
|   | DRAWI<br>BY:   | SULPISIO MEDRANO |

7