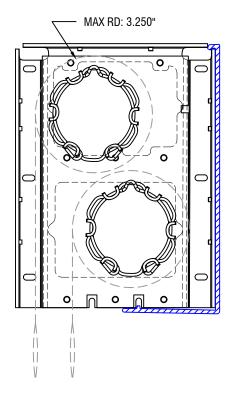

## **IDLER PROFILE**



## **FRONT PROFILE**



## **INTERMEDIATE PROFILE**

## **MOTOR PROFILE**



12101 MADERA WAY RIVERSIDE, CA 92503 P: 951-245-5077 F: 951-245-5075 WWW.ROLLASHADE.COM © COPYRIGHT 2016 ROLL-A-SHADE, INC, ALL RIGHTS RESERVED. THIS DRAWMIN IS THE PROPERTY OF ROLL-SHADE, INC, THE GRAPHICS, INFORMATION AND SPECIFIC DEAS IN THIS DOCUMENT ARE THE EXCLUSIVE PROPERTY OF ROLL-SHADE, INC, AND MUST NOT BE MADE PUBLIC, COPIED OR SOLD, OTHERS SECKING PERMISSION TO REPRODUCE THIS DOCUMENT, IN WHOLE OR IN PART, MUST GRITIN PERMISSION FROM ROLL-A-SHADE, INC, IN WRITTING.

|   | DATE:          | 11/15/2019       |
|---|----------------|------------------|
| , | SHEET<br>SIZE: | 8.5" X 11"       |
|   | SCALE          | 3/8"=1"          |
|   | DRAWI<br>BY:   | SULPISIO MEDRANO |

7" STAR HEAD DUAL W/ BOTTOM FASCIA

RAS-7SHD