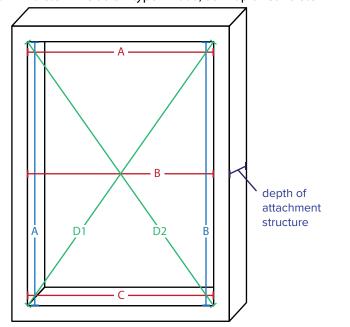

#### **ZipShade Inside Mount**

### Fill out the Measure Sheet with the following information

- 1. Measure the inside dimensions of opening width and height. There will be a 3/16" deductions taken from both width and height
- 2. Number opening for clarity of job
- 3. Measure three(3) widths A, B and C (see diagram)
- 4. Measure two(2) heights A and B (see diagram)
- 5. Measure two(2) diagonals D1 and D2 (see diagram)max variance 1/4"
- 6. Measure depth of attachment structure (minimum of 2")
- 7. Determine Motor placement Left or Right
- 8. Determine Exit of cord from Headbox Top(T), Back(B), Side(S) or Side Channel (SC)
- 9. Determine Control Group (optional)
- 10. Determine Screw type Wood, Self-Tap or Concrete