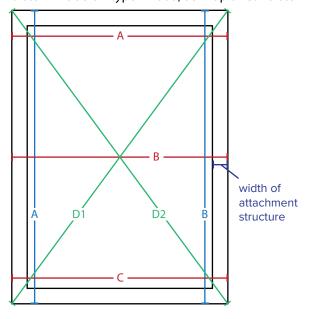

#### **ZipShade Outside Mount**

#### Fill out the Measure Sheet with the following information

- 1. Measure the opening for bracket to bracket width and height. There will not be any deductions from this measurement. Please consider 4-6" Headbox when measuring for OM.
- 2. Number opening for clarity of job
- 3. Measure three(3) widths A, B and C (see diagram)
- 4. Measure two(2) heights A and B (see diagram)
- 5. Measure two(2) diagonals D1 and D2 (see diagram) max variance 1/4"
- 6. Measure width of attachment structure (minimum of 2")
- 7. Determine Motor placement Left or Right
- 8. Determine Exit of cord from Headbox Top(T), Back(B), Side(S) or Side Channel (SC)
- 9. Determine Control Group (optional)
- 10. Determine Screw type Wood, Self-Tap or Concrete