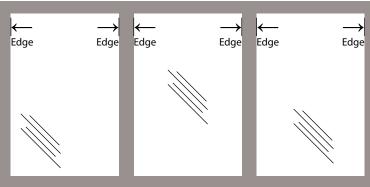

## **Inside Mount**

## Fill out the Measure Sheet with the following information

- 1. Measure the inside width of each window.
- 2. Measure as close to the top of the window as possible.
- Indicate the direction the windows are facing (North, South, East, West)
- 4. Indicate right or left controls for each window.
- 5. Include the depth of frame or mullion.