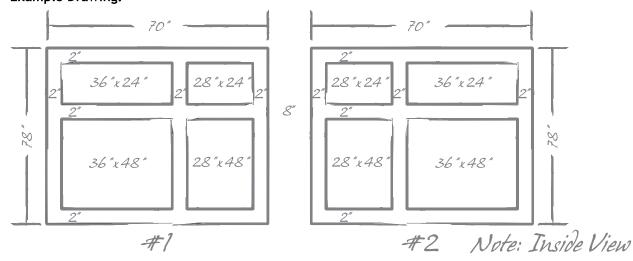

6. If shade is to continue to finished floor, include drywall measurement.

7. Draw a diagram of all windows and note if the view is from Inside or Outside.

## **Example Drawing:**

- 8. Indicate right or left controls for each window.
- 9. Indicate the direction the windows are facing (North, South, East, West)

| Page | of |
|------|----|
|      |    |

12101 Madera Way, Riverside, CA 92503 • 951-245-5077 • Fax: 951-245-5075
7240 Woodbine Ave. Suite 215 Markham, ON. L3R 1A4 • 888-245-5077 • Candian Sales Office