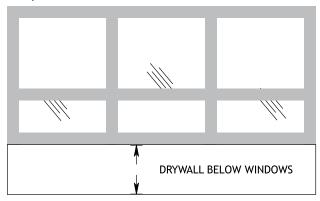

6. If shade is to continue to finished floor, include drywall measurement.

7. Draw a diagram of all windows and note if the view is from Inside or Outside.