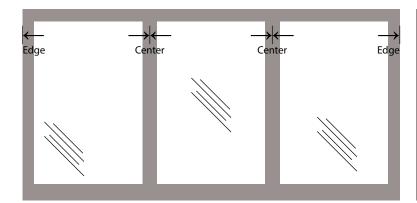

### **Outside Mount**

#### Fill out the Measure Sheet with the following information

- 1. Measure the outer windows from the mullion edge to center mullion.
- 2. Measure the center windows from the center of each mullion.
- 3. Indicate the direcation the windows are facing (North, South, East, West)
- 4. Indicate right or left controls for each window.
- 5. Include the depth of frame.