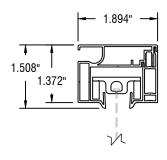

## **IDLER PROFILE**

## **OPEN SIDE CHANNEL PROFILE**





## **BOTTOM RAIL PROFILE**

## \*MOTORIZED ONLY\*



12101 MADERA WAY RIVERSIDE, CA 92503 P: 951-245-5077 F: 951-245-5075 WWW.ROLLASHADE.COM © COPYRIGHT 2018 ROLL-A-SHADE, INC. ALL RIGHTS RESERVED THIS DRAWING IS THE PROPERTY OF ROLL-A-SHADE, INC. THE GRAPHICS, INFORMATION AND SPECIFIC IDEAS IN THIS DOCUMENT ARE THE EXCLUSIVE PROPERTY OF ROLL-A-SHADE, INC. AND MUST NOT BE MADE PUBLIC, COPIED OR SOLD, OTHERS SEEKING PERMISSION TO REPRODUCE THIS DOCUMENT, IN WHOLE OR IN PART, MUST OSTAN PERMISSION FROM ROLL-A-SHADE, INC. IN WRITING.

|   | 11/15/2019                    | EXTERIOR     |
|---|-------------------------------|--------------|
|   | SHEET<br>SIZE: 8.5" X 11"     | ZIPSHADE 150 |
| 1 | 7/16"=1"                      | RAS