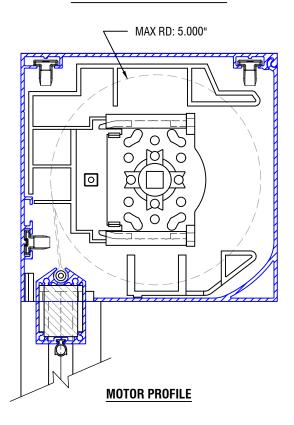

## \*MOTORIZED ONLY\*

12101 MADERA WAY RIVERSIDE, CA 92503 P: 951-245-5077 F: 951-245-5075 WWW.ROLLASHADE.COM © COPYRIGHT 2018 ROLL-A-SHADE, INC. ALL RIGHTS RESERVED THIS DRAWING IS THE PROPERTY OF ROLL-A-SHADE, INC. THE GRAPHICS, INFORMATION AND SPECIFIC IDEAS IN THIS DOCUMENT ARE THE EXCLUSIVE PROPERTY OF ROLL-A-SHADE, INC. AND MUST NOT BE MADE PUBLIC, COPIED OR SOLD, OTHERS SEEKING PERMISSION TO REPRODUCE THIS DOCUMENT, IN WHOLE OR IN PART, MUST OSTAN PERMISSION FROM ROLL-A-SHADE, INC. IN WRITING.