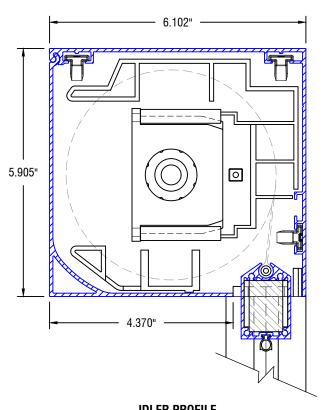

## **IDLER PROFILE**

## **OPEN SIDE CHANNEL PROFILE**





## **BOTTOM RAIL PROFILE**

## \*MOTORIZED ONLY\*



12101 MADERA WAY RIVERSIDE, CA 92503 P: 951-245-5077 F: 951-245-5075 WWW.ROLLASHADE.COM © COPYRIGHT 2018 ROLL-A-SHADE, INC. ALL RIGHTS RESERVED THIS DRAWING IS THE PROPERTY OF ROLL-A-SHADE, INC. THE GRAPHICS, INFORMATION AND SPECIFIC IDEAS IN THIS DOCUMENT ARE THE EXCLUSIVE PROPERTY OF ROLL-A-SHADE, INC. AND MUST NOT BE MADE PUBLIC, COPIED OR SOLD, OTHERS SEEKING PERMISSION TO REPRODUCE THIS DOCUMENT, IN WHOLE OR IN PART, MUST OSTAN PERMISSION FROM ROLL-A-SHADE, INC. IN WRITING.

|   | 11/15/2019                    | EXTERIOR     |
|---|-------------------------------|--------------|
|   | SHEET<br>SIZE: 8.5" X 11"     | ZIPSHADE 150 |
| 1 | 7/16"=1"                      | R