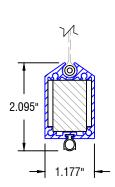

## **IDLER PROFILE**

## **OPEN SIDE CHANNEL PROFILE**





## **BOTTOM RAIL PROFILE**

## \*MOTORIZED ONLY\*



12101 MADERA WAY RIVERSIDE, CA 92503 P: 951-245-5077 F: 951-245-5075 WWW.ROLLASHADE.COM © COPYRIGHT 2018 ROLL-A-SHADE, INC. ALL RIGHTS RESERVED THIS DRAWING IS THE PROPERTY OF ROLL-A-SHADE, INC. THE GRAPHICS, INFORMATION AND SPECIFIC IDEAS IN THIS DOCUMENT ARE THE EXCLUSIVE PROPERTY OF ROLL-A-SHADE, INC. AND MUST NOT BE MADE PUBLIC, COPIED OR SOLD, OTHERS SEEKING PERMISSION TO REPRODUCE THIS DOCUMENT, IN WHOLE OR IN PART, MUST OSTAN PERMISSION FROM ROLL-A-SHADE, INC. IN WRITING.

|   | 11/15/2019                    | EXTERIOR     |
|---|-------------------------------|--------------|
|   | SHEET<br>SIZE: 8.5" X 11"     | ZIPSHADE 150 |
| 1 | 7/16"=1"                      | RAS-ZS150    |
|   | DRAWN<br>BY: SULPISIO MEDRANO | NAS-2313