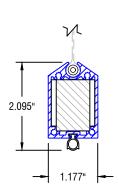

# **IDLER PROFILE**

### NARROW SIDE CHANNEL PROFILE





## **BOTTOM RAIL PROFILE**

## **MOTOR PROFILE**

### \*MOTORIZED ONLY\*



12101 MADERA WAY RIVERSIDE, CA 92503 P: 951-245-5077 F: 951-245-5075 WWW.ROLLASHADE.COM © COPYRIGHT 2016 ROLL-A-SHADE, INC. ALL
RIGHTS RESERVED. THIS DRAWNIG IS THE
PROPERTY OF BOLL-A-SHADE, INC. THE GRAPHICS
INFORMATION AND SPECIFIC DEAS IN THIS
DOCUMENT ARE THE EXCLUSIVE PROPERTY OF
ROLL-A-SHADE, INC. AND MUST NOT BE MADE
PUBLIC, COPIED OR SOLD, OTHERS SEENIN
PERMISSION TO REPRODUCE THIS DOCUMENT, IN
WHOLE OR IN PARTI MUST OSTATI PERMISSION
FROM ROLL-A-SHADE, INC. IN WRITING.

| DATE:           | 11/15/2019       |  |
|-----------------|------------------|--|
| SHEET<br>SIZE:  | 8.5" X 11"       |  |
| SCALE:          | 7/16"=1"         |  |
| DRAWN<br>RY: CI | II DISIO MEDRANO |  |

ZIPSHADE 100 SLIM-N

7/16