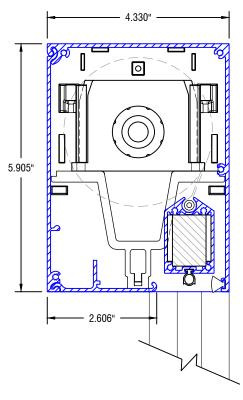

# **IDLER PROFILE**

## **MOTOR PROFILE**

### \*MOTORIZED ONLY\*

12101 MADERA WAY RIVERSIDE, CA 92503 P: 951-245-5077 F: 951-245-5075 WWW.ROLLASHADE.COM © COPYRIGHT 2016 ROLL-A-SHADE, INC. ALL
RIGHTS RESERVED. THIS DRAWNIG IS THE
PROPERTY OF BOLL-A-SHADE, INC. THE GRAPHICS
INFORMATION AND SPECIFIC DEAS IN THIS
DOCUMENT ARE THE EXCLUSIVE PROPERTY OF
ROLL-A-SHADE, INC. AND MUST NOT BE MADE
PUBLIC, COPIED OR SOLD, OTHERS SEENIN
PERMISSION TO REPRODUCE THIS DOCUMENT, IN
WHOLE OR IN PARTI MUST OSTATI PERMISSION
FROM ROLL-A-SHADE, INC. IN WRITING.