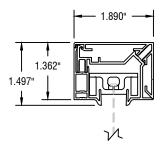

# **IDLER PROFILE**

### NARROW SIDE CHANNEL PROFILE





## **BOTTOM RAIL PROFILE**

## **MOTOR PROFILE**

### \*MOTORIZED ONLY\*



12101 MADERA WAY RIVERSIDE, CA 92503 P: 951-245-5077 F: 951-245-5075 WWW.ROLLASHADE.COM © COPYRIGHT 2016 ROLL-A-SHADE, INC. ALL
RIGHTS RESERVED. THIS DRAWNIG IS THE
PROPERTY OF BOLL-A-SHADE, INC. THE GRAPHICS
INFORMATION AND SPECIFIC DEAS IN THIS
DOCUMENT ARE THE EXCLUSIVE PROPERTY OF
ROLL-A-SHADE, INC. AND MUST NOT BE MADE
PUBLIC, COPIED OR SOLD, OTHERS SEENIN
PERMISSION TO REPRODUCE THIS DOCUMENT, IN
WHOLE OR IN PARTI MUST OSTATI PERMISSION
FROM ROLL-A-SHADE, INC. IN WRITING.

| DATE:           | 11/15/2019       |  |
|-----------------|------------------|--|
| SHEET<br>SIZE:  | 8.5" X 11"       |  |
| SCALE:          | 7/16"=1"         |  |
| DRAWN<br>R