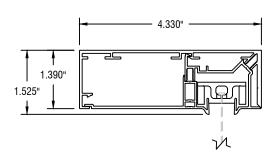

# **IDLER PROFILE**

# **DEEP SIDE CHANNEL PROFILE**





# **BOTTOM RAIL PROFILE**

# \*MOTORIZED ONLY\*



12101 MADERA WAY RIVERSIDE, CA 92503 P: 951-245-5077 F: 951-245-5075 WWW.ROLLASHADE.COM © COPYRIGHT 2016 ROLL-A-SHADE, INC. ALL RIGHTS RESERVED. THIS DRAWNIG IS THE PROPERTY OF BOLL-A-SHADE, INC. THE GRAPHICS INFORMATION AND SPECIFIC DEAS IN THIS DOCUMENT ARE THE EXCLUSIVE PROPERTY OF ROLL-A-SHADE, INC. AND MUST NOT BE MADE PUBLIC, COPIED OR SOLD, OTHERS SEENIN PERMISSION TO REPRODUCE THIS DOCUMENT, IN WHOLE OR IN PART, MUST GRATH PREMISSION FROM ROLL-A-SHADE, INC. IN WRITING.

|   | DATE:          | 11/15/2019 | Ī |
|---|----------------|------------|---|
|   | SHEET<br>SIZE: | 8.5" X 11" |   |
| ı | SCALE:         | 7/16"=1"   | ľ |
|   | DRAWN          |            | 1 |

TITLE