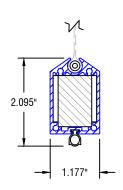

# **IDLER PROFILE**

# **DEEP SIDE CHANNEL PROFILE**





# **BOTTOM RAIL PROFILE**

# \*MOTORIZED ONLY\*



12101 MADERA WAY RIVERSIDE, CA 92503 P: 951-245-5077 F: 951-245-5075 WWW.ROLLASHADE.COM © COPYRIGHT 2016 ROLL-A-SHADE, INC. ALL RIGHTS RESERVED. THIS DRAWNIG IS THE PROPERTY OF BOLL-A-SHADE, INC. THE GRAPHICS INFORMATION AND SPECIFIC DEAS IN THIS DOCUMENT ARE THE EXCLUSIVE PROPERTY OF ROLL-A-SHADE, INC. AND MUST NOT BE MADE PUBLIC, COPIED OR SOLD, OTHERS SEENIN PERMISSION TO REPRODUCE THIS DOCUMENT, IN WHOLE OR IN PART, MUST GRATH PREMISSION FROM ROLL-A-SHADE, INC. IN WRITING.

|   | DATE:          | 11/15/2019 | Ī |
|---|----------------|------------|---|
|   | SHEET<br>SIZE: | 8.5" X 11" |   |
| ı | SCALE:         | 7/16"=1"   | ľ |
|   | DRAWN          |            | 1 |

TITLE: **EXTERIOR** ZIPSHADE 100 SLIM

RAS-ZS100S BY: SULPISI