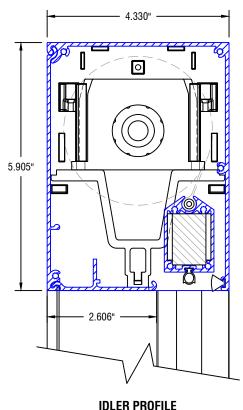

# **IDLER PROFILE**

# **DEEP SIDE CHANNEL PROFILE**





# **BOTTOM RAIL PROFILE**

# \*MOTORIZED ONLY\*



12101 MADERA WAY RIVERSIDE, CA 92503 P: 951-245-5077 F: 951-245-5075 WWW.ROLLASHADE.COM © COPYRIGHT 2016 ROLL-A-SHADE, INC. ALL RIGHTS RESERVED. THIS DRAWNIG IS THE PROPERTY OF BOLL-A-SHADE, INC. THE GRAPHICS INFORMATION AND SPECIFIC DEAS IN THIS DOCUMENT ARE THE EXCLUSIVE PROPERTY OF ROLL-A-SHADE, INC. AND MUST NOT BE MADE PUBLIC, COPIED OR SOLD, OTHERS SEENIN PERMISSION TO REPRODUCE THIS DOCUMENT, IN WHOLE OR IN PART, MUST GRATH PREMISSION FROM ROLL-A-SHADE, INC. IN WRITING.

|   | DATE:          | 11/15/2019 | Ī |
|---|----------------|------------|---|
|   | SHEET<br>SIZE: | 8.5" X 11" |   |
| ı | SCALE:         | 7/16"=1"   | ľ |
|   | DRAWN          |            | 1 |

TIT