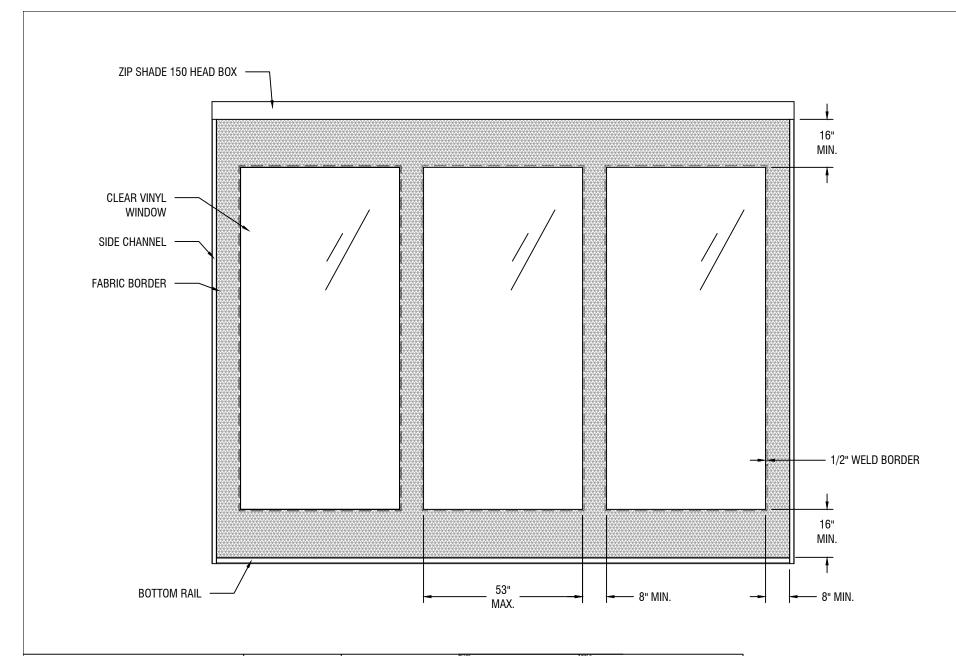

| DATE:                | 10/09/2019 | VERTICAL CLEAR |
|----------------------|------------|----------------|
| SHEET<br>SIZE:       | 8.5" X 11" | VINYL WINDOWS  |
| SCALE:               | 3/8"=1'-0" | RAS-VCVW       |
| BY: SULPISIO MEDRANO |            | NAO-VUVVV      |