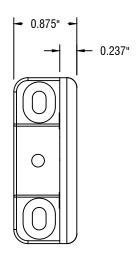

## FRONT PROFILE

| DATE:          | 11/15/2019       |
|----------------|------------------|
| SHEET<br>SIZE: | 8.5" X 11"       |
| SCALE          | 3/4"=1"          |
| DRAW<br>BY:    | SULPISIO MEDRANO |

SMALL SKYLINE INFINITY BRACKET

RAS-INFSM