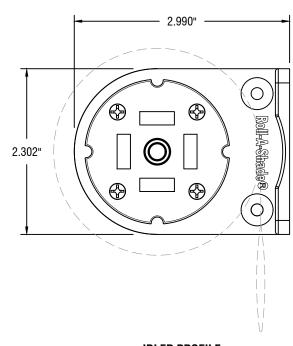

## **IDLER PROFILE**

| DATE:          | 11/15/2019       |
|----------------|------------------|
| SHEET<br>SIZE: | 8.5" X 11"       |
| SCALE          | 3/4"=1"          |
| DRAW<br>BY:    | SULPISIO MEDRANO |

SMALL SKYLINE INFINITY BRACKET

RAS-INFSM