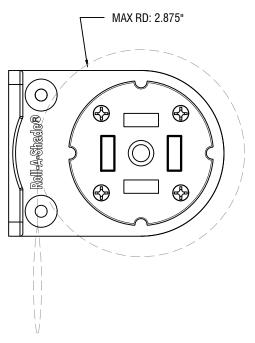

| DATE:          | 11/15/2019       |
|----------------|------------------|
| SHEET<br>SIZE: | 8.5" X 11"       |
| SCALE          | 3/4"=1"          |
| DRAW<br>BY:    | SULPISIO MEDRANO |

SMALL SKYLINE INFINITY BRACKET

RAS-INFSM