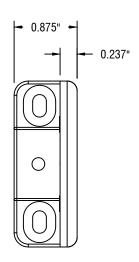

## TOP PROFILE

## **CLUTCH PROFILE**



12101 MADERA WAY RIVERSIDE, CA 92503 P: 951-245-5077 F: 951-245-5075 WWW.ROLLASHADE.COM © COPPRIGHT 2016 ROLL-A-SHADE, INC. ALL RIGHTS RESERVED. THIS DRAWNING IS THE PROPERTY OF BOLL-A-SHADE, INC. THE GRAPHICS INFORMATION AND SPECIFIC IDEAS IN THIS DOCUMENT ARE THE EXCLUSIVE PROPERTY OF ROLL-A-SHADE, INC. AND MUST NOT BE MADE PUBLIC, COPPED OR SOLD, OTHERS SEENIN PERMISSION TO REPRODUCE THIS DOCUMENT, IN WHOLE OR IN PART, MUST GRATH PREMISSION FROM ROLL-A-SHADE, INC. IN WRITING.

| S, | DATE:             | 11/15/2019    |
|----|-------------------|---------------|
|    | SHEET<br>SIZE:    | 8.5" X 11"    |
|    | SCALE:            | 3/4"=1"       |
|    | DRAWN<br>BY: SIII | PISIO MEDRANO |

LARGE SKYLINE INFINITY BRACKET

RAS-INFLG