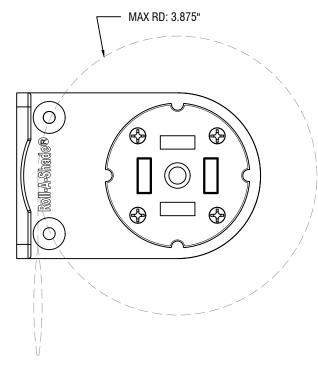

## TOP PROFILE

## **CLUTCH PROFILE**



12101 MADERA WAY RIVERSIDE, CA 92503 P: 951-245-5077 F: 951-245-5075 WWW.ROLLASHADE.COM © COPPRIGHT 2016 ROLL-A-SHADE, INC. ALL RIGHTS RESERVED. THIS DRAWNING IS THE PROPERTY OF BOLL-A-SHADE, INC. THE GRAPHICS INFORMATION AND SPECIFIC IDEAS IN THIS DOCUMENT ARE THE EXCLUSIVE PROPERTY OF ROLL-A-SHADE, INC. AND MUST NOT BE MADE PUBLIC, COPPED OR SOLD, OTHERS SEENIN PERMISSION TO REPRODUCE THIS DOCUMENT, IN WHOLE OR IN PART, MUST GRATH PREMISSION FROM ROLL-A-SHADE, INC. IN WRITING.

| S, | DATE:             | 11/15/2019    |
|----|-------------------|---------------|
|    | SHEET<br>SIZE:    | 8.5" X 11"    |
|    | SCALE:            | 3/4"=1"       |
|    | DRAWN<br>BY: SIII | PISIO MEDRANO |

LARGE SKYLINE INFINITY BRACKET

RAS-INFLG