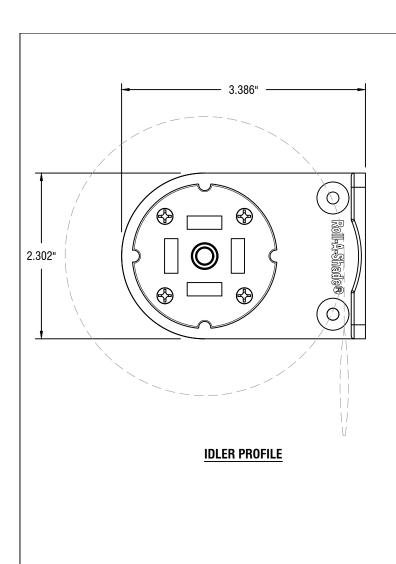

## TOP PROFILE

## **CLUTCH PROFILE**



12101 MADERA WAY RIVERSIDE, CA 92503 P: 951-245-5077 F: 951-245-5075 WWW.ROLLASHADE.COM © COPPRIGHT 2016 ROLL-A-SHADE, INC. ALL RIGHTS RESERVED. THIS DRAWNING IS THE PROPERTY OF BOLL-A-SHADE, INC. THE GRAPHICS INFORMATION AND SPECIFIC IDEAS IN THIS DOCUMENT ARE THE EXCLUSIVE PROPERTY OF ROLL-A-SHADE, INC. AND MUST NOT BE MADE PUBLIC, COPPED OR SOLD, OTHERS SEENIN PERMISSION TO REPRODUCE THIS DOCUMENT, IN WHOLE OR IN PART, MUST GRATH PREMISSION FROM ROLL-A-SHADE, INC. IN WRITING.

| S, | DATE:             | 11/15/2019    |
|----|-------------------|---------------|
|    | SHEET<br>SIZE:    | 8.5" X 11"    |
|    | SCALE:            | 3/4"=1"       |
|    | DRAWN<br>BY: SIII | PISIO MEDRANO |

LARGE SKYLINE INFINITY BRACKET

RAS-INFLG