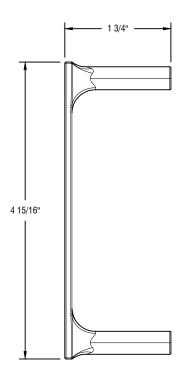

## **BRACKET & SENSOR ASSEMBLED**

## SIDE VIEW

ECLIPSE SUN SENSOR MOUNTING BRACKET

**RAS-ESSMB**