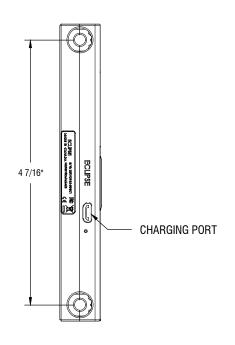

## **BRACKET & SENSOR ASSEMBLED**

ECLIPSE SUN SENSOR MOUNTING BRACKET

**RAS-ESSMB**