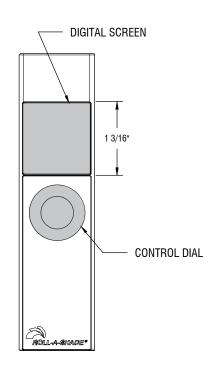

## **FRONT VIEW**

7240 WOODBINE AVE. SUITE 215 MARKHAM, ON. L3R 1A4 (TF)1-888-245-5077 (P)1-416-639-1365 (F)1-416-639-1366 WWW.ROLLASHADE.CA © COPYRIGHT 2016 ROLL-A-SHADE, INC. ALL RIST RESERVED. THIS GRAWING IS THE PROPERTY OF RIGHL-A-SHADE, INC. THE GRAPHIC INFORMATION AND SPECIFIC DEAS IN THIS DOLUMENT ARE THE EXCLUSIVE PROPERTY OF ROLL-A-SHADE, INC. AND MUST NOT BE MADE PUBLIC, COPPED OR SOLD. OTHERS SEEKING PERMISSION TO REPRODUCE THIS DOCUMENT, IN WHICH CAN BE APPLIED THE PROPERTY OF THE PROPERTY MUST GRAPT, MUST GOTAL PREMISSION FROM ROLL-A-SHADE, INC. IN WRITTING.