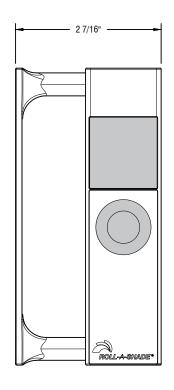

W



7240 WOODBINE AVE. SUITE 215 MARKHAM, ON. L3R 1A4 (TF)1-888-245-5077 (P)1-416-639-1366 (F)1-416-639-1366 WWW.ROLLASHADE.CA

© COPYRIGHT 2016 ROLL-A-SHADE, INC. ALL
RIGHTS RESERVED. THIS DRAWING IS THE
PROPERTY OF ROLL-A-SHADE, INC. THE GRAPHICA
INFORMATION AND SPECIFIC DEAS IN THIS
DOCUMENT AS THE EXCLUSIVE PROPORTY OF
ROLL-A-SHADE, INC. AND MIST NOT BE MADE
PURILL, COPPED OR SOLD, OTHERS SEENING
PERMISSION TO REPRODUCE THIS DOCUMENT. IN
WHOLE OR IN PART, MUST GOTAIN PERMISSION
FROM ROLL-A-SHADE, INC. IN WRITING.

|     | DATE.                | 05/12/2020 | ľ |
|-----|----------------------|------------|---|
| OS, | SIZE:                | 8.5" X 11" |   |
| N   | SCALE:               | 5/8"=1"    | N |
|     | BY: SULPISIO MEDRANO |            |   |

ECLIPSE SUN SENSOR

**RAS-ESS** 





## **BRACKET & SENSOR ASSEMBLED**



## **TOP VIEW**



## SIDE VIEW

## **FRONT VIEW**



7240 WOODBINE AVE. SUITE 215 MARKHAM, ON. L3R 1A4 (TF)1-888-245-5077 (P)1-416-639-1365 (F)1-416-639-1366 WWW.ROLLASHADE.CA © COPYRIGHT 2016 ROLL-A-SHADE, INC. ALL RIST RESERVED. THIS GRAWING IS THE PROPERTY OF RIGHL-A-SHADE, INC. THE GRAPHIC INFORMATION AND SPECIFIC DEAS IN THIS DOLUMENT ARE THE EXCLUSIVE PROPERTY OF ROLL-A-SHADE, INC. AND MUST NOT BE MADE PUBLIC, COPPED OR SOLD. OTHERS SEEKING PERMISSION TO REPRODUCE THIS DOCUMENT, IN WHICH CAN BE APPLIED THE PROPERTY OF THE PROPERTY MUST GRAPT, MUST GOTAL PREMISSION FROM ROLL-A-SHADE, INC. IN WRITTING.

|          | 05/12/2020                |  |
|----------|---------------------------|--|
| F        | SHEET<br>SIZE: 8.5" X 11" |  |
| IN<br>IN