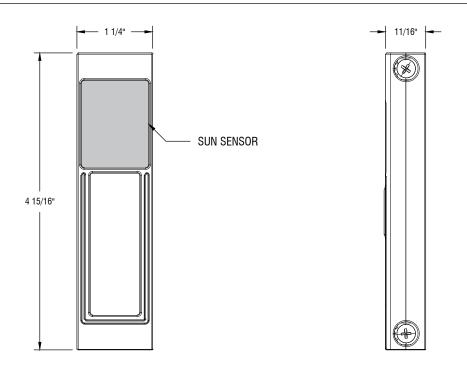

ECLIPSE SUN SENSOR

**RAS-ESS** 

## **FRONT VIEW**

7240 WOODBINE AVE. SUITE 215 MARKHAM, ON. L3R 1A4 (TF)1-888-245-5077 (P)1-416-639-1365 (F)1-416-639-1366 WWW.ROLLASHADE.CA © COPYRIGHT 2016 ROLL-A-SHADE, INC. ALL RIST RESERVED. THIS GRAWING IS THE PROPERTY OF RIGHL-A-SHADE, INC. THE GRAPHIC INFORMATION AND SPECIFIC DEAS IN THIS DOLUMENT ARE THE EXCLUSIVE PROPERTY OF ROLL-A-SHADE, INC. AND MUST NOT BE MADE PUBLIC, COPPED OR SOLD. OTHERS SEEKING PERMISSION TO REPRODUCE THIS DOCUMENT, IN WHICH CAN BE APPLIED THE PROPERTY OF THE PROPERTY MUST GRAPT, MUST GOTAL PREMISSION FROM ROLL-A-SHADE, INC. IN WRITTING.