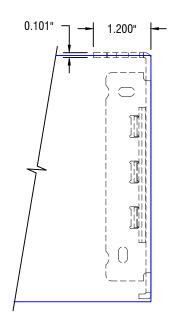

## **IDLER PROFILE**

## FRONT PROFILE





## **TOP PROFILE**

## **CLUTCH PROFILE**



12101 MADERA WAY RIVERSIDE, CA 92503 P: 951-245-5077 F: 951-245-5075 WWW.ROLLASHADE.COM © COPYRIGHT 2016 ROLL-A-SHADE, INC. ALL RIGHTS RESERVED THIS DRAWING IS THE PROPERTY OF ROLL-A-SHADE, INC. THE GRAPHICS, INFORMATION AND SPECIFIC IDEAS IN THIS DOCUMENT ARE THE EXCLUSIVE PROPERTY OF ROLL-A-SHADE, INC. AND MUST NOT BE MADE PUBLIC, COPPED OR SOLD, OTHERS SEEKING PERMISSION TO REPRODUCE THIS DOCUMENT, IN WHOLE OR IN PART, MUST OSTAIN PERMISSION FROM ROLL-A-SHADE, INC. IN WRITING.

| 11/15/2019                | 5" SKYLINE       |
|---------------------------|------------------|
| SHEET<br>SIZE: 8.5" X 11" | W/ BOTTOM FASCIA |
| 1/2"=1"                   | RAS-5SL          |
| BY: SULPISIO MEDRANO