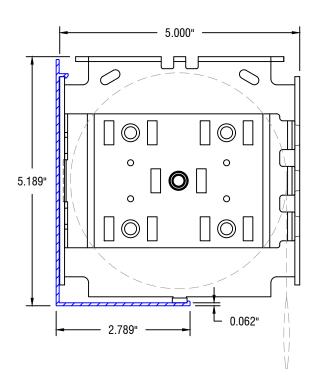

## **IDLER PROFILE**

## FRONT PROFILE





## **TOP PROFILE**

## **CLUTCH PROFILE**



12101 MADERA WAY RIVERSIDE, CA 92503 P: 951-245-5077 F: 951-245-5075 WWW.ROLLASHADE.COM © COPYRIGHT 2016 ROLL-A-SHADE, INC. ALL RIGHTS RESERVED THIS DRAWING IS THE PROPERTY OF ROLL-A-SHADE, INC. THE GRAPHICS, INFORMATION AND SPECIFIC IDEAS IN THIS DOCUMENT ARE THE EXCLUSIVE PROPERTY OF ROLL-A-SHADE, INC. AND MUST NOT BE MADE PUBLIC, COPPED OR SOLD, OTHERS SEEKING PERMISSION TO REPRODUCE THIS DOCUMENT, IN WHOLE OR IN PART, MUST OSTAIN PERMISSION FROM ROLL-A-SHADE, INC. IN WRITING.

| 11/15/2019                | 5" SKYLINE       |
|---------------------------|------------------|
| SHEET<br>SIZE: 8.5" X 11" | W/ BOTTOM FASCIA |
| 1/2"=1"                   | RAS-5SL          |
| BY: SULPISIO MEDRANO