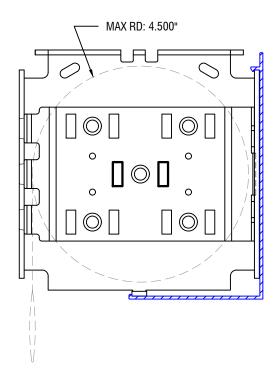

## **IDLER PROFILE**

## FRONT PROFILE





## **TOP PROFILE**

## **CLUTCH PROFILE**



12101 MADERA WAY RIVERSIDE, CA 92503 P: 951-245-5077 F: 951-245-5075 WWW.ROLLASHADE.COM © COPYRIGHT 2016 ROLL-A-SHADE, INC. ALL RIGHTS RESERVED THIS DRAWING IS THE PROPERTY OF ROLL-A-SHADE, INC. THE GRAPHICS, INFORMATION AND SPECIFIC IDEAS IN THIS DOCUMENT ARE THE EXCLUSIVE PROPERTY OF ROLL-A-SHADE, INC. AND MUST NOT BE MADE PUBLIC, COPPED OR SOLD, OTHERS SEEKING PERMISSION TO REPRODUCE THIS DOCUMENT, IN WHOLE OR IN PART, MUST OSTAIN PERMISSION FROM ROLL-A-SHADE, INC. IN WRITING.

| 11/15/2019                | 5" SKYLINE       |
|---------------------------|------------------|
| SHEET<br>SIZE: 8.5" X 11" | W/ BOTTOM FASCIA |
| 1/2"=1"                   | RAS-5SL          |
| BY: SULPISIO MEDRANO      | NAO-JOL          |