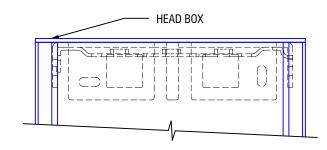

## **IDLER PROFILE**

## FRONT PROFILE





## **TOP PROFILE**

## **CLUTCH PROFILE**



12101 MADERA WAY RIVERSIDE, CA 92503 P: 951-245-5077 F: 951-245-5075 WWW.ROLLASHADE.COM © COPYRIGHT 2016 ROLL-A-SHADE. INC. ALL RIGHTS RESERVED. THIS DRAWING IS THE PROPERTY OF ROLL-A-SHADE. INC.. THE GRAPHOSE OF ROLL-A-SHADE. INC. THE GRAPHOSE DOCUMENT ARE THE EXCLUSIVE PROPERTY OF ROLL-A-SHADE. INC. AND MUST NOT BE MADE PUBLIC, COPIED OR SOLD. OTHERS SEEKING PERMISSION TO REPRODUCE THIS DOCUMENT, IN WHOLE OR IN PART, MUST OBTAIN PERMISSION FROM ROLL-A-SHADE, INC. IN WRITING.

DATE: 11/15/2019
SHEET
SIZE: 8.5" X 11"
SCALE: 1/2"=1"

ORANNI,
SY: SULPISIO MEDRANO

5" SKYLINE W/ 5" HEAD BOX

**RAS-5CON**