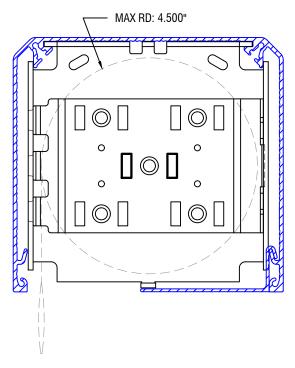

## **CLUTCH PROFILE**

12101 MADERA WAY RIVERSIDE, CA 92503 P: 951-245-5077 F: 951-245-5075 WWW.ROLLASHADE.COM © COPYRIGHT 2016 ROLL-A-SHADE. INC. ALL RIGHTS RESERVED. THIS DRAWING IS THE PROPERTY OF ROLL-A-SHADE. INC.. THE GRAPHOSE OF ROLL-A-SHADE. INC. THE GRAPHOSE DOCUMENT ARE THE EXCLUSIVE PROPERTY OF ROLL-A-SHADE. INC. AND MUST NOT BE MADE PUBLIC, COPIED OR SOLD. OTHERS SEEKING PERMISSION TO REPRODUCE THIS DOCUMENT, IN WHOLE OR IN PART, MUST OBTAIN PERMISSION FROM ROLL-A-SHADE, INC. IN WRITING.