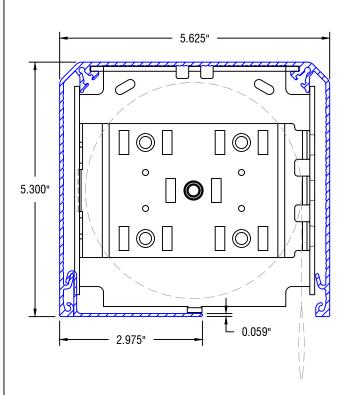

## **IDLER PROFILE**

## FRONT PROFILE





## **TOP PROFILE**

## **CLUTCH PROFILE**



12101 MADERA WAY RIVERSIDE, CA 92503 P: 951-245-5077 F: 951-245-5075 WWW.ROLLASHADE.COM © COPYRIGHT 2016 ROLL-A-SHADE. INC. ALL RIGHTS RESERVED. THIS DRAWING IS THE PROPERTY OF ROLL-A-SHADE. INC.. THE GRAPHOSE OF ROLL-A-SHADE. INC. THE GRAPHOSE DOCUMENT ARE THE EXCLUSIVE PROPERTY OF ROLL-A-SHADE. INC. AND MUST NOT BE MADE PUBLIC, COPIED OR SOLD. OTHERS SEEKING PERMISSION TO REPRODUCE THIS DOCUMENT, IN WHOLE OR IN PART, MUST OBTAIN PERMISSION FROM ROLL-A-SHADE, INC. IN WRITING.

DATE: 11/15/2019
SHEET
SIZE: 8.5" X 11"
SCALE: 1/2"=1"

ORANNI,
SY: SULPISIO MEDRANO

5" SKYLINE W/ 5" HEAD BOX

**RAS-5CON**