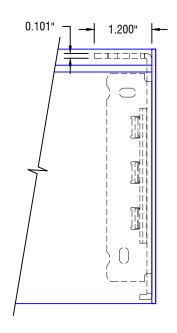

## **IDLER PROFILE**

## FRONT PROFILE





## **TOP PROFILE**

## **CLUTCH PROFILE**



12101 MADERA WAY RIVERSIDE, CA 92503 P: 951-245-5077 F: 951-245-5075 WWW.ROLLASHADE.COM © COPYRIGHT 2016 ROLL-A-SHADE. INC. ALL RIGHTS RESERVED. THIS DRAWING IS THE PROPERTY OF ROLL-A-SHADE. INC.. THE GRAPHOSE OF ROLL-A-SHADE. INC. THE GRAPHOSE DOCUMENT ARE THE EXCLUSIVE PROPERTY OF ROLL-A-SHADE. INC. AND MUST NOT BE MADE PUBLIC, COPIED OR SOLD. OTHERS SEEKING PERMISSION TO REPRODUCE THIS DOCUMENT, IN WHOLE OR IN PART, MUST OBTAIN PERMISSION FROM ROLL-A-SHADE, INC. IN WRITING.

DATE: 11/15/2019
SHEET
SIZE: 8.5" X 11"
SCALE: 1/2"=1"

ORANNI,
SY: SULPISIO MEDRANO

5" SKYLINE W/ 5" HEAD BOX

**RAS-5CON**