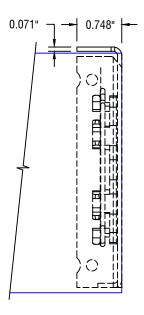

## **FRONT PROFILE**







12101 MADERA WAY RIVERSIDE, CA 92503 P: 951-245-5077 F: 951-245-5075 WWW.ROLLASHADE.COM © COPPRIGHT 2016 ROLL-A-SHADE, INC. ALL BIGHTS RESERVED. THIS DRAWNING IS THE PROPERTY OF BOLL-A-SHADE, INC. THE GRAPHICS INFORMATION AND SPECIFIC IDEAS IN THIS DOCUMENT ARE THE EXCLUSIVE PROPERTY OF ROLL-A-SHADE, INC. AND MUST NOT BE MADE PUBLIC, COPPED OR SOLD, OTHERS SEEWIN PERMISSION TO REPRODUCE THIS DOCUMENT, IN WHOLE OR IN PART, MUST GRATH PREMISSION FROM ROLL-A-SHADE, INC. IN WRITING.

|    | DATE: 11/15/2019              | 1 |
|----|-------------------------------|---|
| S, | SHEET<br>SIZE: 8.5" X 11"     | 1 |
| ı  | 5/8" = 1"                     | ١ |
|    | DRAWN<br>BY: SULPISIO MEDRANO |   |

4" STAR HEAD W/ BOTTOM FASCIA

RAS-4SH