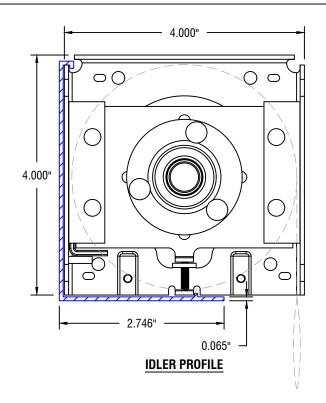

## **FRONT PROFILE**







12101 MADERA WAY RIVERSIDE, CA 92503 P: 951-245-5077 F: 951-245-5075 WWW.ROLLASHADE.COM © COPPRIGHT 2016 ROLL-A-SHADE, INC. ALL BIGHTS RESERVED. THIS DRAWNING IS THE PROPERTY OF BOLL-A-SHADE, INC. THE GRAPHICS INFORMATION AND SPECIFIC IDEAS IN THIS DOCUMENT ARE THE EXCLUSIVE PROPERTY OF ROLL-A-SHADE, INC. AND MUST NOT BE MADE PUBLIC, COPPED OR SOLD, OTHERS SEEWIN PERMISSION TO REPRODUCE THIS DOCUMENT, IN WHOLE OR IN PART, MUST GRATH PREMISSION FROM ROLL-A-SHADE, INC. IN WRITING.

|    | DATE: 11/15/2019              | 1 |
|----|-------------------------------|---|
| S, | SHEET<br>SIZE: 8.5" X 11"     | 1 |
| ı  | 5/8" = 1"                     | ١ |
|    | DRAWN<br>BY: SULPISIO MEDRANO |   |

4" STAR HEAD W/ BOTTOM FASCIA

RAS-4SH