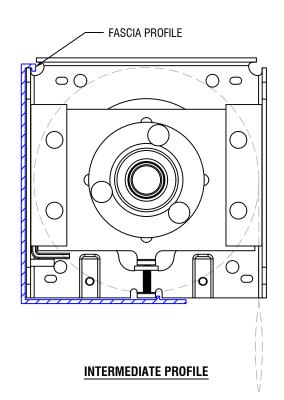

## **FRONT PROFILE**







12101 MADERA WAY RIVERSIDE, CA 92503 P: 951-245-5077 F: 951-245-5075 WWW.ROLLASHADE.COM © COPPRIGHT 2016 ROLL-A-SHADE, INC. ALL BIGHTS RESERVED. THIS DRAWNING IS THE PROPERTY OF BOLL-A-SHADE, INC. THE GRAPHICS INFORMATION AND SPECIFIC IDEAS IN THIS DOCUMENT ARE THE EXCLUSIVE PROPERTY OF ROLL-A-SHADE, INC. AND MUST NOT BE MADE PUBLIC, COPPED OR SOLD, OTHERS SEEWIN PERMISSION TO REPRODUCE THIS DOCUMENT, IN WHOLE OR IN PART, MUST GRATH PREMISSION FROM ROLL-A-SHADE, INC. IN WRITING.

|    | DATE: 11/15/2019              | 1 |
|----|-------------------------------|---|
| S, | SHEET<br>SIZE: 8.5" X 11"     | 1 |
| ı  | 5/8" = 1"                     | ١ |
|    | DRAWN<br>BY: SULPISIO MEDRANO |   |

4" STAR HEAD W/ BOTTOM FASCIA

RAS-4SH