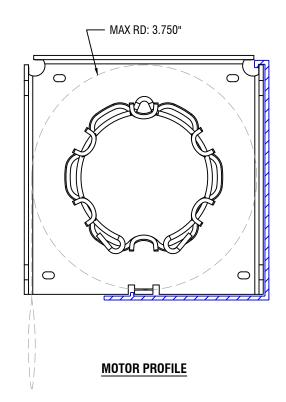

## **FRONT PROFILE**







12101 MADERA WAY RIVERSIDE, CA 92503 P: 951-245-5077 F: 951-245-5075 WWW.ROLLASHADE.COM © COPPRIGHT 2016 ROLL-A-SHADE, INC. ALL BIGHTS RESERVED. THIS DRAWNING IS THE PROPERTY OF BOLL-A-SHADE, INC. THE GRAPHICS INFORMATION AND SPECIFIC IDEAS IN THIS DOCUMENT ARE THE EXCLUSIVE PROPERTY OF ROLL-A-SHADE, INC. AND MUST NOT BE MADE PUBLIC, COPPED OR SOLD, OTHERS SEEWIN PERMISSION TO REPRODUCE THIS DOCUMENT, IN WHOLE OR IN PART, MUST GRATH PREMISSION FROM ROLL-A-SHADE, INC. IN WRITING.

|    | DATE: 11/15/2019              | 1 |
|----|-------------------------------|---|
| S, | SHEET<br>SIZE: 8.5" X 11"     | 1 |
| ı  | 5/8" = 1"                     | ١ |
|    | DRAWN<br>BY: SULPISIO MEDRANO |   |

4" STAR HEAD W/ BOTTOM FASCIA

RAS-4SH