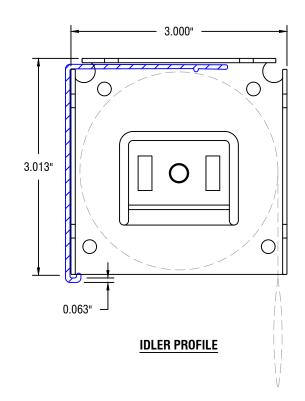

## FRONT PROFILE

12101 MADERA WAY RIVERSIDE, CA 92503 P: 951-245-5077 F: 951-245-5075 WWW.ROLLASHADE.COM © COPPRIGHT 2016 ROLL-A-SHADE, INC. ALL RIGHTS RESERVED. THIS DRAWNING IS THE PROPERTY OF BOLL-A-SHADE, INC. THE GRAPHICS INFORMATION AND SPECIFIC IDEAS IN THIS DOCUMENT ARE THE EXCLUSIVE PROPERTY OF ROLL-A-SHADE, INC. AND MUST NOT BE MADE PUBLIC, COPPED OR SOLD, OTHERS SEKNIN PREMISSION TO REPRODUCE THIS DOCUMENT, IN WHOLE OR IN PART, MUST GRATH PREMISSION FROM ROLL-A-SHADE, INC. IN WRITING.

|   | DATE: 11/15/2019          | TITLE: |
|---|---------------------------|--------|
|   | SHEET<br>SIZE: 8.5" X 11" |        |
| N | 3/4"=1"                   | NO:    |

3" SKYLINE W/ TOP FASCIA

3/4"=1" RAS-3SL