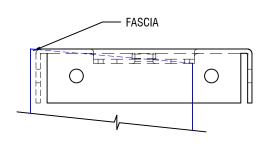

## FRONT PROFILE

12101 MADERA WAY RIVERSIDE, CA 92503 P: 951-245-5077 F: 951-245-5075 WWW.ROLLASHADE.COM © COPPRIGHT 2016 ROLL-A-SHADE, INC. ALL RIGHTS RESERVED. THIS DRAWNING IS THE PROPERTY OF BOLL-A-SHADE, INC. THE GRAPHICS INFORMATION AND SPECIFIC IDEAS IN THIS DOCUMENT ARE THE EXCLUSIVE PROPERTY OF ROLL-A-SHADE, INC. AND MUST NOT BE MADE PUBLIC, COPPED OR SOLD, OTHERS SEKNIN PREMISSION TO REPRODUCE THIS DOCUMENT, IN WHOLE OR IN PART, MUST GRATH PREMISSION FROM ROLL-A-SHADE, INC. IN WRITING.

|   | DATE: 11/15/2019          | TITLE: |
|---|---------------------------|--------|
|   | SHEET<br>SIZE: 8.5" X 11" |        |
| N | 3/4"=1"                   | NO:    |

3" SKYLINE W/ TOP FASCIA

3/4"=1" RAS-3SL