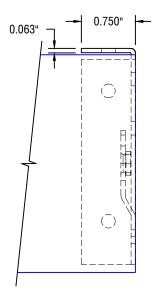

## FRONT PROFILE

12101 MADERA WAY RIVERSIDE, CA 92503 P: 951-245-5077 F: 951-245-5075 WWW.ROLLASHADE.COM © COPPRIGHT 2016 ROLL-A-SHADE, INC. ALL RIGHTS RESERVED. THIS DRAWNING IS THE PROPERTY OF BOLL-A-SHADE, INC. THE GRAPHICS INFORMATION AND SPECIFIC IDEAS IN THIS DOCUMENT ARE THE EXCLUSIVE PROPERTY OF ROLL-A-SHADE, INC. AND MUST NOT BE MADE PUBLIC, COPPED OR SOLD, OTHERS SEKNIN PREMISSION TO REPRODUCE THIS DOCUMENT, IN WHOLE OR IN PART, MUST GRATH PREMISSION FROM ROLL-A-SHADE, INC. IN WRITING.

|   | DATE: 11/15/2019          | TITLE: |
|---|---------------------------|--------|
|   | SHEET<br>SIZE: 8.5" X 11" |        |
| N | 3/4"=1"                   | NO:    |

3" SKYLINE W/ TOP FASCIA

3/4"=1" RAS-3SL