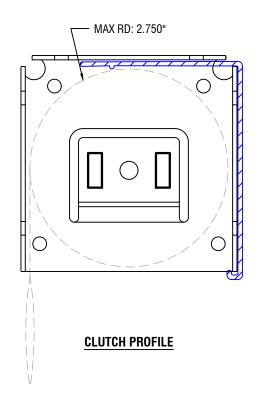

## FRONT PROFILE

12101 MADERA WAY RIVERSIDE, CA 92503 P: 951-245-5077 F: 951-245-5075 WWW.ROLLASHADE.COM © COPPRIGHT 2016 ROLL-A-SHADE, INC. ALL RIGHTS RESERVED. THIS DRAWNING IS THE PROPERTY OF BOLL-A-SHADE, INC. THE GRAPHICS INFORMATION AND SPECIFIC IDEAS IN THIS DOCUMENT ARE THE EXCLUSIVE PROPERTY OF ROLL-A-SHADE, INC. AND MUST NOT BE MADE PUBLIC, COPPED OR SOLD, OTHERS SEKNIN PREMISSION TO REPRODUCE THIS DOCUMENT, IN WHOLE OR IN PART, MUST GRATH PREMISSION FROM ROLL-A-SHADE, INC. IN WRITING.

|   | DATE: 11/15/2019          | TITLE: |
|---|---------------------------|--------|
|   | SHEET<br>SIZE: 8.5" X 11" |        |
| N | 3/4"=1"                   | NO:    |

3" SKYLINE W/ TOP FASCIA

3/4"=1" RAS-3SL