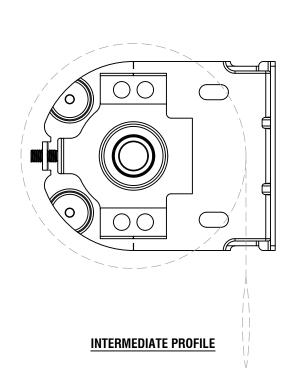

## FRONT PROFILE

12101 MADERA WAY RIVERSIDE, CA 92503 P: 951-245-5077 F: 951-245-5075 WWW.ROLLASHADE.COM © COPPRIGHT 2016 ROLL-A-SHADE, INC. ALL RIGHTS RESERVED. THIS DRAWNING IS THE PROPERTY OF BOLL-A-SHADE, INC. THE GRAPHICS INFORMATION AND SPECIFIC IDEAS IN THIS DOCUMENT ARE THE EXCLUSIVE PROPERTY OF ROLL-A-SHADE, INC. AND MUST NOT BE MADE PUBLIC, COPPED OR SOLD, OTHERS SEKNIN PREMISSION TO REPRODUCE THIS DOCUMENT, IN WHOLE OR IN PART, MUST GRATH PREMISSION FROM ROLL-A-SHADE, INC. IN WRITING.

|   | DATE:          | 11/15/2019 |  |
|---|----------------|------------|--|
|   | SHEET<br>SIZE: | 8.5" X 11" |  |
| N | SCALE:         | 5/8" = 1"  |  |

3" STAR HEAD STANDARD BRACKET

DRAWN BY: SULPISIO MEDRANO

RAS-3SH