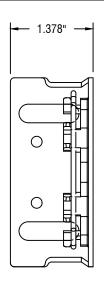

## FRONT PROFILE

12101 MADERA WAY RIVERSIDE, CA 92503 P: 951-245-5077 F: 951-245-5075 WWW.ROLLASHADE.COM © COPPRIGHT 2016 ROLL-A-SHADE, INC. ALL RIGHTS RESERVED. THIS DRAWNING IS THE PROPERTY OF BOLL-A-SHADE, INC. THE GRAPHICS INFORMATION AND SPECIFIC IDEAS IN THIS DOCUMENT ARE THE EXCLUSIVE PROPERTY OF ROLL-A-SHADE, INC. AND MUST NOT BE MADE PUBLIC, COPPED OR SOLD, OTHERS SEKNIN PREMISSION TO REPRODUCE THIS DOCUMENT, IN WHOLE OR IN PART, MUST GRATH PREMISSION FROM ROLL-A-SHADE, INC. IN WRITING.

|   | DATE:          | 11/15/2019 |  |
|---|----------------|------------|--|
|   | SHEET<br>SIZE: | 8.5" X 11" |  |
| N | SCALE:         | 5/8" = 1"  |  |

3" STAR HEAD STANDARD BRACKET

DRAWN BY: SULPISIO MEDRANO

RAS-3SH