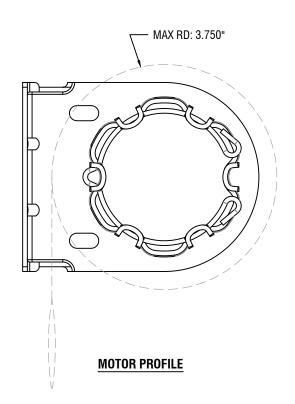

## FRONT PROFILE

12101 MADERA WAY RIVERSIDE, CA 92503 P: 951-245-5077 F: 951-245-5075 WWW.ROLLASHADE.COM © COPPRIGHT 2016 ROLL-A-SHADE, INC. ALL RIGHTS RESERVED. THIS DRAWNING IS THE PROPERTY OF BOLL-A-SHADE, INC. THE GRAPHICS INFORMATION AND SPECIFIC IDEAS IN THIS DOCUMENT ARE THE EXCLUSIVE PROPERTY OF ROLL-A-SHADE, INC. AND MUST NOT BE MADE PUBLIC, COPPED OR SOLD, OTHERS SEKNIN PREMISSION TO REPRODUCE THIS DOCUMENT, IN WHOLE OR IN PART, MUST GRATH PREMISSION FROM ROLL-A-SHADE, INC. IN WRITING.

|   | DATE:          | 11/15/2019 |  |
|---|----------------|------------|--|
|   | SHEET<br>SIZE: | 8.5" X 11" |  |
| N | SCALE:         | 5/8" = 1"  |  |

3" STAR HEAD STANDARD BRACKET

DRAWN BY: SULPISIO MEDRANO

RAS-3SH