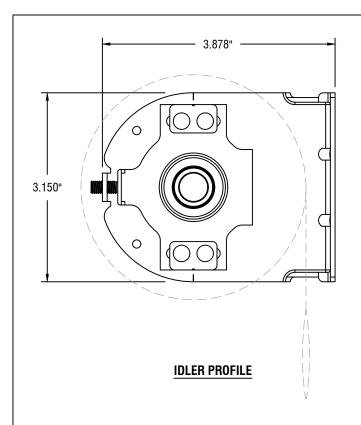

## FRONT PROFILE

12101 MADERA WAY RIVERSIDE, CA 92503 P: 951-245-5077 F: 951-245-5075 WWW.ROLLASHADE.COM © COPPRIGHT 2016 ROLL-A-SHADE, INC. ALL RIGHTS RESERVED. THIS DRAWNING IS THE PROPERTY OF BOLL-A-SHADE, INC. THE GRAPHICS INFORMATION AND SPECIFIC IDEAS IN THIS DOCUMENT ARE THE EXCLUSIVE PROPERTY OF ROLL-A-SHADE, INC. AND MUST NOT BE MADE PUBLIC, COPPED OR SOLD, OTHERS SEKNIN PREMISSION TO REPRODUCE THIS DOCUMENT, IN WHOLE OR IN PART, MUST GRATH PREMISSION FROM ROLL-A-SHADE, INC. IN WRITING.

|   | DATE:          | 11/15/2019 |  |
|---|----------------|------------|--|
|   | SHEET<br>SIZE: | 8.5" X 11" |  |
| N | SCALE:         | 5/8" = 1"  |  |

3" STAR HEAD STANDARD BRACKET

DRAWN BY: SULPISIO MEDRANO

RAS-3SH