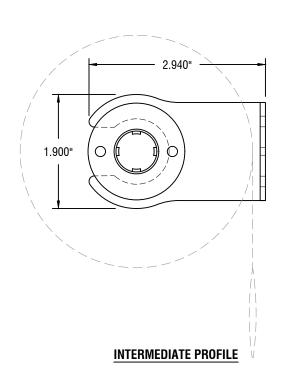

## FRONT PROFILE

12101 MADERA WAY RIVERSIDE, CA 92503 P: 951-245-5077 F: 951-245-5075 WWW.ROLLASHADE.COM © COPYRIGHT 2016 ROLL-A-SHADE, INC. ALL RIGHTS RESERVED THIS DRAWING IS THE PROPERTY OF ROLL-A-SHADE, INC. THE GRAPHICS, INFORMATION AND SPECIFIC IDEAS IN THIS DOCUMENT ARE THE EXCLUSIVE PROPERTY OF ROLL-A-SHADE, INC. AND MUST NOT BE MADE PUBLIC, COPIED OR SOLD, OTHERS SEEKING PERMISSION TO REPRODUCE THIS DOCUMENT, IN WHOLE OR IN PART, MUST OSTAN PERMISSION FROM ROLL-A-SHADE, INC. IN WRITING.