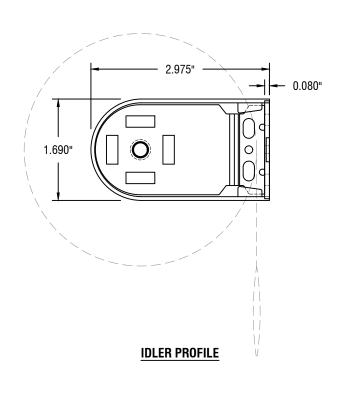

## FRONT PROFILE

12101 MADERA WAY RIVERSIDE, CA 92503 P: 951-245-5077 F: 951-245-5075 WWW.ROLLASHADE.COM © COPYRIGHT 2016 ROLL-A-SHADE, INC. ALL RIGHTS RESERVED THIS DRAWING IS THE PROPERTY OF ROLL-A-SHADE, INC. THE GRAPHICS, INFORMATION AND SPECIFIC IDEAS IN THIS DOCUMENT ARE THE EXCLUSIVE PROPERTY OF ROLL-A-SHADE, INC. AND MUST NOT BE MADE PUBLIC, COPIED OR SOLD, OTHERS SEEKING PERMISSION TO REPRODUCE THIS DOCUMENT, IN WHOLE OR IN PART, MUST OSTAN PERMISSION FROM ROLL-A-SHADE, INC. IN WRITING.