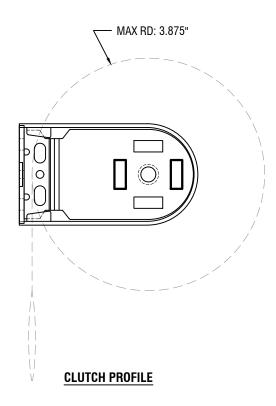

## FRONT PROFILE

12101 MADERA WAY RIVERSIDE, CA 92503 P: 951-245-5077 F: 951-245-5075 WWW.ROLLASHADE.COM © COPYRIGHT 2016 ROLL-A-SHADE, INC. ALL RIGHTS RESERVED THIS DRAWING IS THE PROPERTY OF ROLL-A-SHADE, INC. THE GRAPHICS, INFORMATION AND SPECIFIC IDEAS IN THIS DOCUMENT ARE THE EXCLUSIVE PROPERTY OF ROLL-A-SHADE, INC. AND MUST NOT BE MADE PUBLIC, COPIED OR SOLD, OTHERS SEEKING PERMISSION TO REPRODUCE THIS DOCUMENT, IN WHOLE OR IN PART, MUST OSTAN PERMISSION FROM ROLL-A-SHADE, INC. IN WRITING.