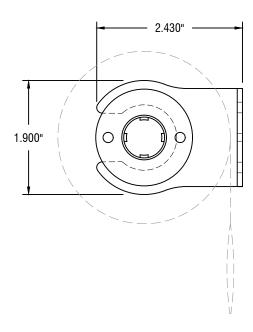

## **IDLER PROFILE**

**FRONT PROFILE** 

**CLUTCH PROFILE** 

12101 MADERA WAY RIVERSIDE, CA 92503 P: 951-245-5077 F: 951-245-5075 WWW.ROLLASHADE.COM © COPYRIGHT 2018 ROLL-A-SHADE, INC. ALL RIGHTS RESERVED THIS DRAWING IS THE PROPERTY OF ROLL-A-SHADE, INC. THE GRAPHICS, INFORMATION AND SPECIFIC IDEAS IN THIS DOCUMENT ARE THE EXCLUSIVE PROPERTY OF ROLL-A-SHADE, INC. AND MUST NOT BE MADE PUBLIC, COPIED OR SOLD, OTHERS SEEKING PERMISSION TO REPRODUCE THIS DOCUMENT, IN WHOLE OR IN PART, MUST OSTAN PERMISSION FROM ROLL-A-SHADE, INC. IN WRITING.

| DATE:          | 11/15/2019 |  |
|----------------|------------|--|
| SHEET<br>SIZE: | 8.5" X 11" |  |
| SCALE:         | 5/8"=1"    |  |

1.5" SKYLINE LEGACY BRACKET W/ COVER

DRAWN SULPISIO MEDRANO

RAS-1.5LEG