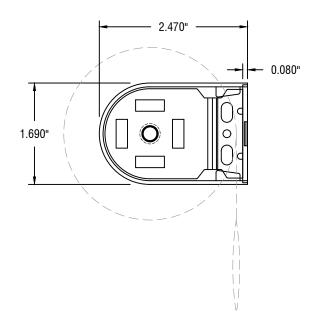

## **IDLER PROFILE**

**FRONT PROFILE** 

**CLUTCH PROFILE** 

12101 MADERA WAY RIVERSIDE, CA 92503 P: 951-245-5077 F: 951-245-5075 WWW.ROLLASHADE.COM © COPYRIGHT 2018 ROLL-A-SHADE, INC. ALL RIGHTS RESERVED THIS DRAWING IS THE PROPERTY OF ROLL-A-SHADE, INC. THE GRAPHICS, INFORMATION AND SPECIFIC IDEAS IN THIS DOCUMENT ARE THE EXCLUSIVE PROPERTY OF ROLL-A-SHADE, INC. AND MUST NOT BE MADE PUBLIC, COPIED OR SOLD, OTHERS SEEKING PERMISSION TO REPRODUCE THIS DOCUMENT, IN WHOLE OR IN PART, MUST OSTAN PERMISSION FROM ROLL-A-SHADE, INC. IN WRITING.

| DATE:          | 11/15/2019 |  |
|----------------|------------|--|
| SHEET<br>SIZE: | 8.5" X 11" |  |
| SCALE:         | 5/8"=1"    |  |

1.5" SKYLINE LEGACY BRACKET W/ COVER

DRAWN SULPISIO MEDRANO

RAS-1.5LEG