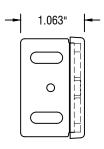

## **IDLER PROFILE**

**FRONT PROFILE** 

**CLUTCH PROFILE** 

12101 MADERA WAY RIVERSIDE, CA 92503 P: 951-245-5077 F: 951-245-5075 WWW.ROLLASHADE.COM © COPYRIGHT 2018 ROLL-A-SHADE, INC. ALL RIGHTS RESERVED THIS DRAWING IS THE PROPERTY OF ROLL-A-SHADE, INC. THE GRAPHICS, INFORMATION AND SPECIFIC IDEAS IN THIS DOCUMENT ARE THE EXCLUSIVE PROPERTY OF ROLL-A-SHADE, INC. AND MUST NOT BE MADE PUBLIC, COPIED OR SOLD, OTHERS SEEKING PERMISSION TO REPRODUCE THIS DOCUMENT, IN WHOLE OR IN PART, MUST OSTAN PERMISSION FROM ROLL-A-SHADE, INC. IN WRITING.

| DATE:          | 11/15/2019 |  |
|----------------|------------|--|
| SHEET<br>SIZE: | 8.5" X 11" |  |
| SCALE:         | 5/8"=1"    |  |

1.5" SKYLINE LEGACY BRACKET W/ COVER

DRAWN SULPISIO MEDRANO

RAS-1.5LEG