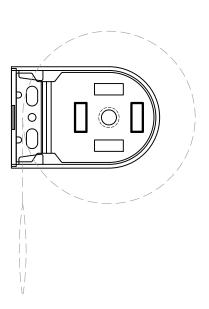

## **IDLER PROFILE**

**FRONT PROFILE** 

**CLUTCH PROFILE** 

12101 MADERA WAY RIVERSIDE, CA 92503 P: 951-245-5077 F: 951-245-5075 WWW.ROLLASHADE.COM © COPYRIGHT 2018 ROLL-A-SHADE, INC. ALL RIGHTS RESERVED THIS DRAWING IS THE PROPERTY OF ROLL-A-SHADE, INC. THE GRAPHICS, INFORMATION AND SPECIFIC IDEAS IN THIS DOCUMENT ARE THE EXCLUSIVE PROPERTY OF ROLL-A-SHADE, INC. AND MUST NOT BE MADE PUBLIC, COPIED OR SOLD, OTHERS SEEKING PERMISSION TO REPRODUCE THIS DOCUMENT, IN WHOLE OR IN PART, MUST OSTAN PERMISSION FROM ROLL-A-SHADE, INC. IN WRITING.

| DATE:          | 11/15/2019 |  |
|----------------|------------|--|
| SHEET<br>SIZE: | 8.5" X 11" |  |
| SCALE:         | 5/8"=1"    |  |

1.5" SKYLINE LEGACY BRACKET W/ COVER

DRAWN SULPISIO MEDRANO

RAS-1.5LEG